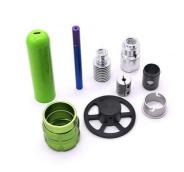

# Aluminum Spare Parts for Hand Coffee Maker 100% QC Inspection CNC Machining Lathing

#### **Basic Information**

Place of Origin: Guangdong, China

Brand Name: MDM
Model Number: MDM
Minimum Order Quantity: 500 pieces

• Price: \$1.15/pieces 500-999 pieces

Packaging Details: PE bag and foam, outside with carton
 Supply Ability: 100000 Piece/Pieces per Month



#### **Product Specification**

CNC Machining Or Not: Cnc Machining

• Type: Broaching, DRILLING, Etching / Chemical

Machining, Laser Machining, Milling, Other Machining Services, Turning, Wire EDM,

Rapid Prototyping

• Material Capabilities: Aluminum, Brass, Bronze, Copper,

Hardened Metals, Stainless Steel, Steel

Alloys

Micro Machining Or Not: Not Micro Machining
 Material: Aluminum Alloy

Material: Aluminum AlloySurface Treatment: Anodizing

Tolerance: 0.02mm
Application: Machinery
MOQ: 100

• Packing: Poly Bag + Inner Box + Carton

• Quality Control: 100% QC Inspection

Piece Customized Piece Assentable



# More Images









# **Product Overview**







## PRODUCT SPECIFICATIONS

Place of Origin China

Guangdong

Application Industrial, construction, medical, Marine, electro