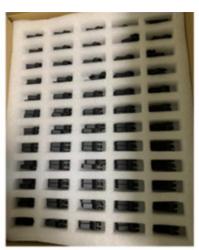

#### **Basic Information**

Place of Origin: Guangdong, China

Brand Name: MDM
Model Number: MDM
Minimum Order Quantity: 500 pieces

• Price: \$1.15/pieces 500-999 pieces

Packaging Details: PE bag and foam, outside with carton
 Supply Ability: 100000 Piece/Pieces per Month

Tolerance: 0.02mm
Application: Machinery
MOQ: 100

• Packing: Poly Bag + Inner Box + Carton

• Quality Control: 100% QC Inspection

Piece Customized Piece Assentable