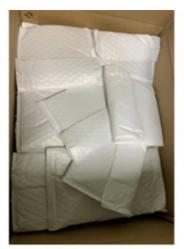

# WHY CHOOSE US

**PACKING & DELIVERY** 

Packed in foam envelope Protect the products from scratch and rust

Packed in foam blister Protect the products from Damage and rust

Outer package, with carton boxes with 0.6mm thick to keep the parts safe and complete to arrive at the destination