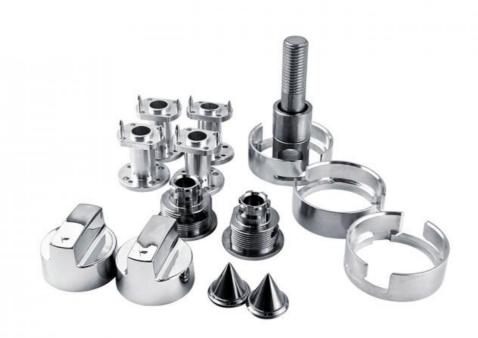

# Aluminum Spare Parts for Hand Coffee Maker 100% QC Inspection CNC Machining Lathing

# More Images