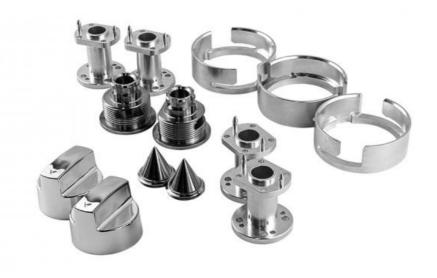

# Aluminum Spare Parts for Hand Coffee Maker 100% QC Inspection CNC Machining Lathing

# More Images