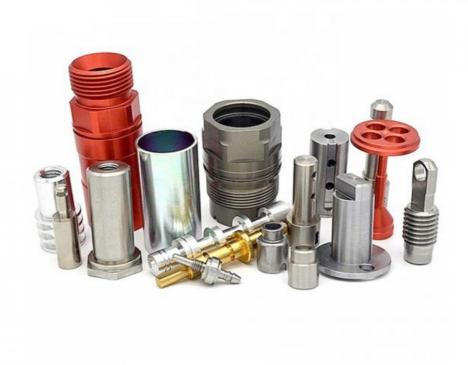

5/pieces 500-999 pieces

Packaging Details: PE bag and foam, outside with carton
 Supply Ability: 100000 Piece/Pieces per Month



#### **Product Specification**

CNC Machining Or Not: Cnc Machining

• Type: Broaching, DRILLING, Etching / Chemical

Machining, Laser Machining, Milling, Other Machining Services, Turning, Wire EDM,

Rapid Prototyping

• Material Capabilities: Aluminum, Brass, Bronze, Copper,

Hardened Metals, Stainless Steel, Steel

Alloys

Micro Machining Or Not: Not Micro Machining
 Material: Aluminum Alloy

Material: Aluminum AlloySurface Treatment: Anodizing

Tolerance: 0.02mm
Application: Machinery
MOQ: 100

• Packing: Poly Bag + Inner Box + Carton

• Quality Control: 100% QC Inspection

Piece Customized Piece Assentable



# More Images









# **Product Overview**







## PRODUCT SPECIFICATIONS

Place of Origin China

Guangdong

Application Industrial, construction, medical, Marine, electronics, furniture

Shape According to client's drawings

Material 6061-T6, 6063, 7075, 316L,304L, 420, 4140, 4340, 45#, Titanium, Brass,

Copper etc.

Shape customization

Applicable Industries Building Material Shops, Machinery Repair Shops

Test Report Available

Key Selling Points High quality, long service life, Competitive Price

Tolerance Generally 0.02mm

Video outgoing- Provided

inspection

## **COMPANY PROFILE**

Dongguan Minda Metal Tchecnology Co.,Ltd. Was founded in 2015. We specialize in producing MIM parts, PM part, CNC machining parts and Aluminum alloy, Magnesium alloy and Zinc alloy die casting parts. At the same time we also undertake the corresp