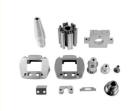

500 pieces

• Price: \$1.15/pieces 500-999 pieces

Packaging Details: PE bag and foam, outside with carton
 Supply Ability: 100000 Piece/Pieces per Month



#### **Product Specification**

CNC Machining Or Not: Cnc Machining

• Type: Broaching, DRILLING, Etching / Chemical

Machining, Laser Machining, Milling, Other Machining Services, Turning, Wire EDM,

Rapid Prototyping

• Material Capabilities: Aluminum, Brass, Bronze, Copper,

Hardened Metals, Stainless Steel, Steel

Alloys

Micro Machining Or Not: Not Micro Machining
 Material: Aluminum Alloy

Material: Aluminum AlloySurface Treatment: Anodizing

Tolerance: 0.02mm
Application: Machinery
MOQ: 100

• Packing: Poly Bag + Inner Box + Carton

• Quality Control: 100% QC Inspection

Piece Customized Piece Assentable



# More Images









# **Product Overview**







## PRODUCT SPECIFICATIONS

Place of Origin China

Guangdong

Application Industrial, construction, medical, Marine, electronics, furniture

Shape According to client's drawings

Material 6061-T6, 6063, 7075, 316L,304L, 420, 4140, 4340, 45#, Titanium, Brass,

Copper etc.

Shape customization

Applicable Industries Building Material Shops, Machinery Repair Shops

Test Report Available

Key Selling Points High quality, long service life, Competitive Price

Tolerance Generally 0.02mm

Video outgoing- Provided

inspection

## **COMPANY PROFILE**

Dongguan Minda Metal Tchecnology Co.,Ltd. Was founded in 2015. We specialize in producing MIM parts, PM part, CNC machining parts and Aluminum alloy, Magnesium alloy and Zinc alloy die casting parts. At the same time we