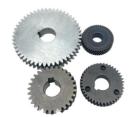

Drawing Required Small Gear Made by Customized Powder Metallurgy Technology

### **Basic Information**

Place of Origin:

• Price:

- China
- Minimum Order Quantity: 500 pieces
  - \$0.65/pieces 500-999 pieces



#### **Product Specification**

• Type: Powder Metallurgy Parts • Spare Parts Type: Customization • Video Outgoing-inspection: Provided Provided • Machinery Test Report: • Marketing Type: New Product 2023 2 Years • Warranty: • Key Selling Points: **Competitive Price** 0.12 KG • Weight (KG): • Applicable Industries: Building Material Shops, Machinery Repair Shops, Manufacturing Plant, Food & Beverage Factory, Farms, Printing Shops, Construction Works , Energy & Mining, Other • Local Service Location: None Showroom Location: None MIM4605 Material: Process: Metal Injection Molding



### More Images









### Product Overview







# PRODUCT SPECIFICATIONS

| item                  | value                                                                                              |
|-----------------------|----------------------------------------------------------------------------------------------------|
| Production process    | Metal injection molding, powder metallurgy                                                         |
| Material              | MIM4650,MIM FN08 304L, 316L, 17-4PH, 420SS                                                         |
| Application fileds    | Lock, auto cars, Electric tolls, cutting tools, household appliances, consumer electronic products |
| Surface treatment     | QPQ, Black oxide, PVD, electric plating etc.