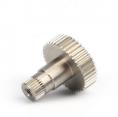

# Customer's Drawing Required Small Gear Made by Customized Powder Metallurgy Technology

#### **Product Specification**

• Type: Powder Metallurgy Parts • Spare Parts Type: Customization • Video Outgoing-inspection: Provided Provided • Machinery Test Report: • Marketing Type: New Product 2023 2 Years • Warranty: • Key Selling Points: **Competitive Price** 0.12 KG • Weight (KG): • Applicable Industries: Building Material Shops, Machinery Repair Shops, Manufacturing Plant, Food & Beverage Factory, Farms, Printing Shops, Construction Works , Energy & Mining, Other • Local Service Location: None Showroom Location: None MIM4605 Material: Process: Metal Injection Molding