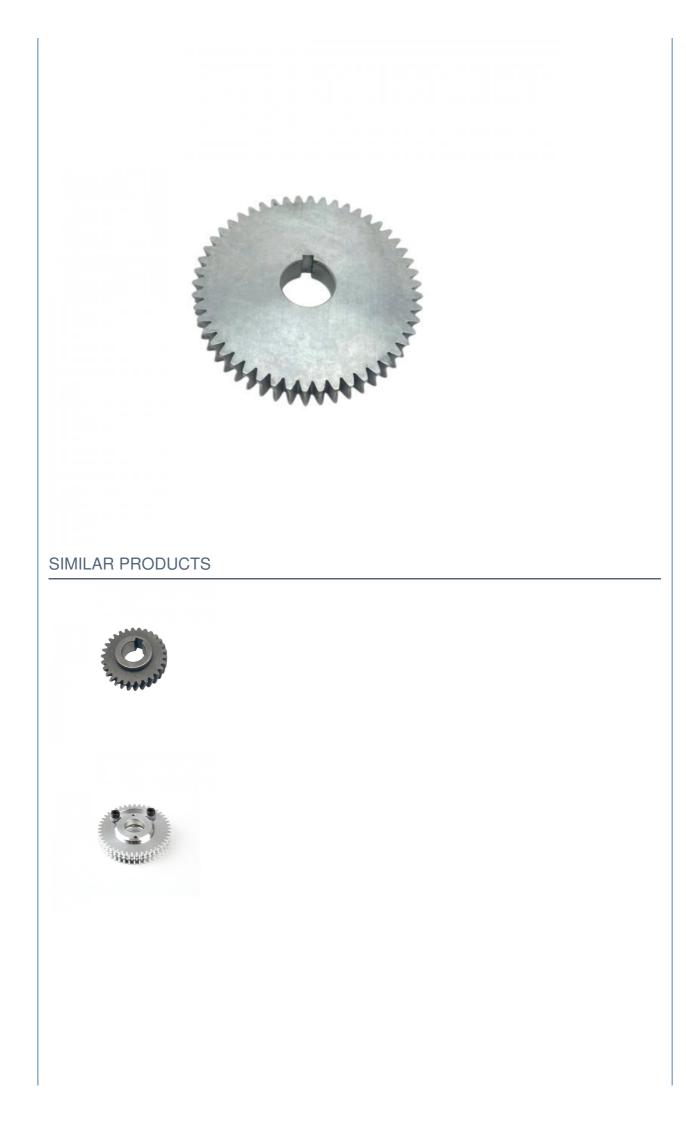

der Metallurgy Technology

### **Basic Information**

Place of Origin:

• Price:

- China
- Minimum Order Quantity: 500 pieces
  - \$0.65/pieces 500-999 pieces



#### **Product Specification**

• Type: Powder Metallurgy Parts • Spare Parts Type: Customization • Video Outgoing-inspection: Provided Provided • Machinery Test Report: • Marketing Type: New Product 2023 2 Years • Warranty: • Key Selling Points: **Competitive Price** 0.12 KG • Weight (KG): • Applicable Industries: Building Material Shops, Machinery Repair Shops, Manufacturing Plant, Food & Beverage Factory, Farms, Printing Shops, Construction Works , Energy & Mining, Other • Local Service Location: None Showroom Location: None MIM4605 Material: Process: Metal Injection Molding



### More Images









### Product Overview







# PRODUCT SPECIFICATIONS

| item                  | value                                                                                              |
|-----------------------|----------------------------------------------------------------------------------------------------|
| Production process    | Metal injection molding, powder metallurgy                                                         |
| Material              | MIM4650,MIM FN08 304L, 316L, 17-4PH, 420SS                                                         |
| Application fileds    | Lock, auto cars, Electric tolls, cutting tools, household appliances, consumer electronic products |
| Surface treatment     | QPQ, Black oxide, PVD, electric plating etc.                                                       |
| Heat t