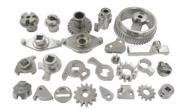

# Customer's Drawing Required Small Gear Made by Customized Powder Metallurgy Technology

### **Basic Information**

Place of Origin:

• Price:

- China
- Minimum Order Quantity: 500 pieces
  - \$0.65/pieces 500-999 pieces



#### **Product Specification**

• Type: Powder Metallurgy Parts • Spare Parts Type: Customization • Video Outgoing-inspection: Provided Provided • Machinery Test Report: • Marketing Type: New Product 2023 2 Years • Warranty: • Key Selling Points: **Competitive Price** 0.12 KG • Weight (KG): • Applicable Industries: Building Material Shops, Machinery Repair Shops, Manufacturing Plant, Food & Beverage Factory, Farms, Printing Shops, Construction Works , Energy & Mining, Other • Local Service Location: None Showroom Location: None MIM4605 Material: Process: Metal Injection Molding



### More Images









### Product Overview







# PRODUCT SPECIFICATIONS

| item                  | value                                                                                              |
|---