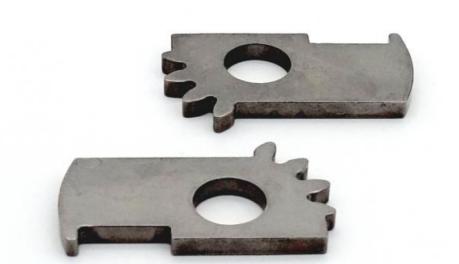

# High Tolerance MIM Powder Injection Molding Machine for Medical Equipment **Small Parts**

#### **Product Specification**

| Condition:                                  | New                                                                                                                                            |
|---------------------------------------------|------------------------------------------------------------------------------------------------------------------------------------------------|
| • Туре:                                     | Stamping Parts                                                                                                                                 |
| <ul> <li>Spare Parts Type:</li> </ul>       | Customization                                                                                                                                  |
| • Video Outgoing-inspection:                | Provided                                                                                                                                       |
| <ul> <li>Machinery Test Report:</li> </ul>  | Not Available                                                                                                                                  |
| <ul> <li>Marketing Type:</li> </ul>         | New Product 2023                                                                                                                               |
| Material:                                   | ALLOY, MIM4605                                                                                                                                 |
| <ul> <li>Plating:</li> </ul>                | ZINC                                                                                                                                           |
| <ul> <li>Warranty:</li> </ul>               | 2 Years                                                                                                                                        |
| <ul> <li>Key Selling Points:</li> </ul>     | Long Service Life                                                                                                                              |
| <ul> <li>Weight (KG):</li> </ul>            | 0.02 KG                                                                                                                                        |
| <ul> <li>Applicable Industries:</li> </ul>  | Machinery Repair Shops, Manufact<br>Plant, Food & Beverage Factory, Pr<br>Shops, Construction Works, Energ<br>Mining, Food & Beverage Shops, O |
| <ul> <li>Local Service Location:</li> </ul> | None                                                                                                                                           |