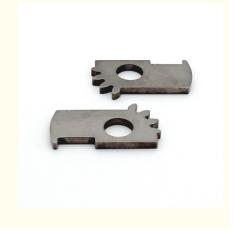

# High Tolerance MIM Powder Injection Molding Machine for Medical Equipment **Small Parts**

#### **Product Specification**

| Condition:                                  | New                                                                                                                                            |
|---------------------------------------------|------------------------------------------------------------------------------------------------------------------------------------------------|
| • Туре:                                     | Stamping Parts                                                                                                                                 |
| <ul> <li>Spare Parts Type:</li> </ul>       | Customization                                                                                                                                  |
| • Video Outgoing-inspection:                | Provided                                                                                                                                       |
| <ul> <li>Machinery Test Report:</li> </ul>  | Not Available                                                                                                                                  |
| <ul> <li>Marketing Type:</li> </ul>         | New Product 2023                                                                                                                               |
| Material:                                   | ALLOY, MIM4605                                                                                                                                 |
| <ul> <li>Plating:</li> </ul>                | ZINC                                                                                                                                           |
| <ul> <li>Warranty:</li> </ul>               | 2 Years                                                                                                                                        |
| <ul> <li>Key Selling Points:</li> </ul>     | Long Service Life                                                                                                                              |
| <ul> <li>Weight (KG):</li> </ul>            | 0.02 KG                                                                                                                                        |
| <ul> <li>Applicable Industries:</li> </ul>  | Machinery Repair Shops, Manufact<br>Plant, Food & Beverage Factory, Pr<br>Shops, Construction Works, Energ<br>Mining, Food & Beverage Shops, O |
| <ul> <li>Local Service Location:</li> </ul> | None                                                                                                                                           |