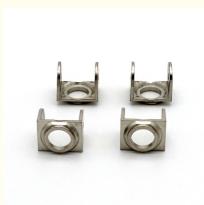

|
| <ul> <li>Key Selling Points:</li> </ul>     | Long Service Life                                                                                                                              |
| <ul> <li>Weight (KG):</li> </ul>            | 0.02 KG                                                                                                                                        |
| <ul> <li>Applicable Industries:</li> </ul>  | Machinery Repair Shops, Manufact<br>Plant, Food & Beverage Factory, Pr<br>Shops, Construction Works, Energ<br>Mining, Food & Beverage Shops, O |
| <ul> <li>Local Service Location:</li> </ul> | None                                                                                                                                           |



#### More Images





# Product Overview





### PRODUCT SPECIFICATIONS

| item                  | value                                                                                              |
|-----------------------|----------------------------------------------------------------------------------------------------|
| Production process    | Metal injection molding, powder metallurgy                                                         |
| Material              | MIM4650,MIM FN08 304L, 316L, 17-4PH, 420SS                                                         |
| Application fileds    | Lock, auto cars, Electric tolls, cutting tools, household appliances, consumer electronic products |
| Surface treatment     | QPQ, Black oxide, PVD, electric plating etc.