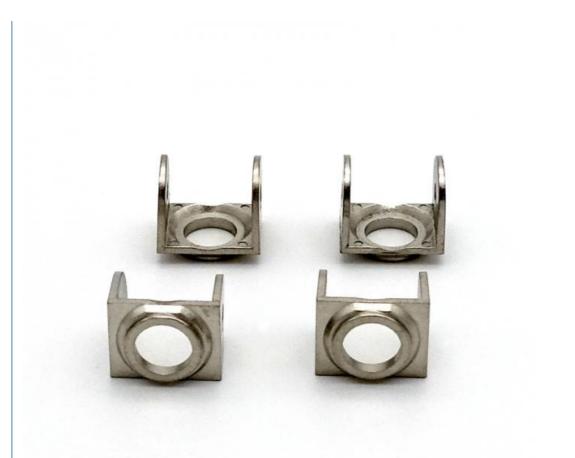

ing Points:</li> </ul>     | Long Service Life                                                                                                                              |
| <ul> <li>Weight (KG):</li> </ul>            | 0.02 KG                                                                                                                                        |
| <ul> <li>Applicable Industries:</li> </ul>  | Machinery Repair Shops, Manufact<br>Plant, Food & Beverage Factory, Pr<br>Shops, Construction Works, Energ<br>Mining, Food & Beverage Shops, O |
| <ul> <li>Local Service Location:</li> </ul> | None                                                                                                                                           |



#### More Images





# Product Overview





### PRODUCT SPECIFICATIONS

| item                  | value                                                                                              |
|-----------------------|----------------------------------------------------------------------------------------------------|
| Production process    | Metal injection molding, powder metallurgy                                                         |
| Material              | MIM4650,MIM FN08 304L, 316L, 17-4PH, 420SS                                                         |
| Application fileds    | Lock, auto cars, Electric tolls, cutting tools, household appliances, consumer electronic products |
| Surface treatment     | QPQ, Black oxide, PVD, electric plating etc.                                                       |
| Heat t