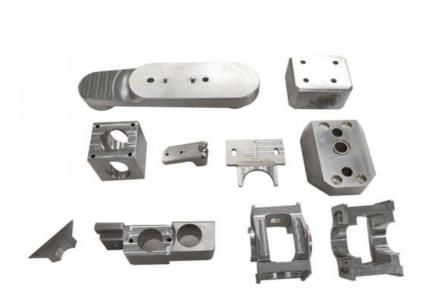

| <ul> <li>Testing Equipment:</li> </ul>     | CMM; Tool Microscope, multi-joint Arm                                                                                                                                                                |  |
| Service Project:                           | To Provide Production Design, Production<br>And Technical Ser                                                                                                                                        |  |
| Samples:                                   | We Can Send Samples Before Order<br>Confirmation For Quality Re                                                                                                                                      |  |



#### More Images





# **Product Description**







#### Specification

| opeenedien             |                                                                                                                |  |
|------------------------|----------------------------------------------------------------------------------------------------------------|--|
| item                   | value                                                                                                          |  |
| Place of Origin        | China                                                                                                          |  |
| Material               | Aluminum 6061-T6, 7075, Stainless steel 304L, 316L, 420, carbon steel #45, 4140, 4340, Brass, Copper, Titanium |  |
| Brand Name             | MDM