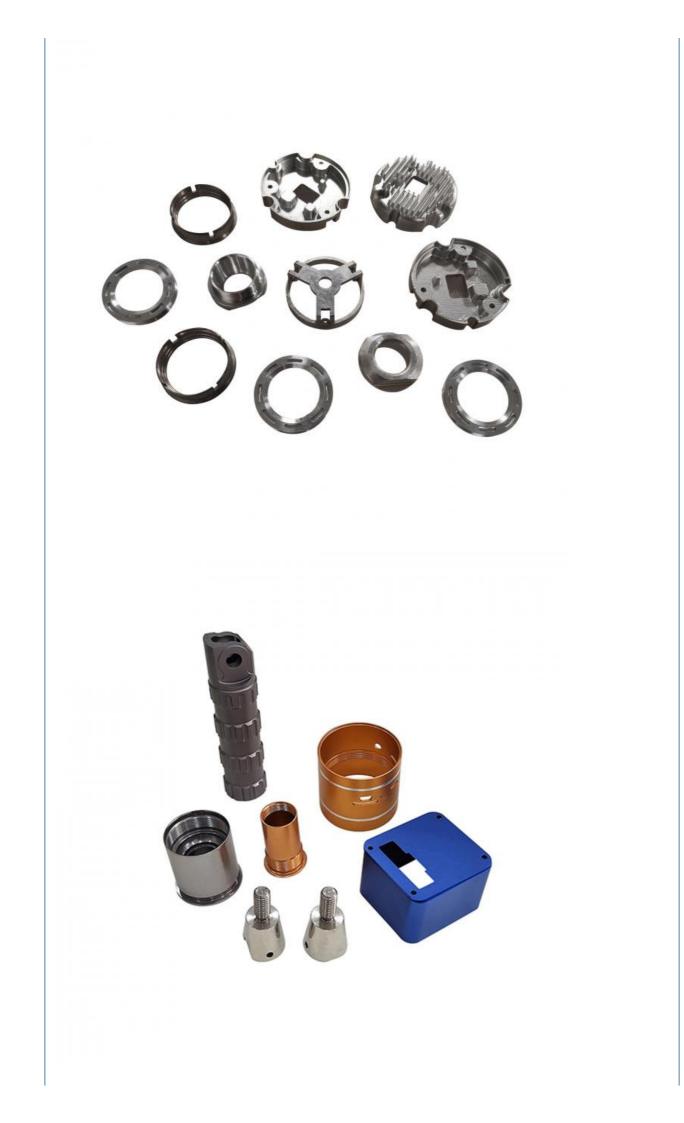

<ul> <li>Testing Equipment:</li> </ul>     | CMM; Tool Microscope, multi-joint Arm                                                                                                                                                                |  |
| Service Project:                           | To Provide Production Design, Production<br>And Technical Ser                                                                                                                                        |  |
| Samples:                                   | We Can Send Samples Before Order<br>Confirmation For Quality Re                                                                                                                                      |  |



#### More Images





# **Product Description**







#### Specification

| opeenedien             |                                                                                                                |  |
|------------------------|----------------------------------------------------------------------------------------------------------------|--|
| item                   | value                                                                                                          |  |
| Place of Origin        | China                                                                                                          |  |
| Material               | Aluminum 6061-T6, 7075, Stainless steel 304L, 316L, 420, carbon steel #45, 4140, 4340, Brass, Copper, Titanium |  |
| Brand Name             | MDM