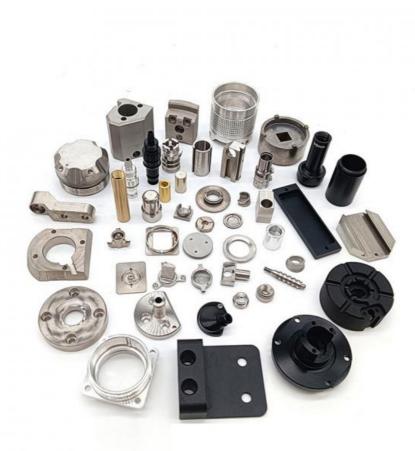

ul> <li>Testing Equipment:</li> </ul>     | CMM; Tool Microscope, multi-joint Arm                                                                                                                                                                |  |
| Service Project:                           | To Provide Production Design, Production<br>And Technical Ser                                                                                                                                        |  |
| Samples:                                   | We Can Send Samples Before Order<br>Confirmation For Quality Re                                                                                                                                      |  |



#### More Images





# **Product Description**







#### Specification

| opeenedien             |                                                                                                                |  |
|------------------------|----------------------------------------------------------------------------------------------------------------|--|
| item                   | value                                                                                                          |  |
| Place of Origin        | China                                                                                                          |  |
| Material               | Aluminum 6061-T6, 7075, Stainless steel 304L, 316L, 420, carbon steel #45, 4140, 4340, Brass, Copper, Titanium |  |
| Brand Name             | MDM