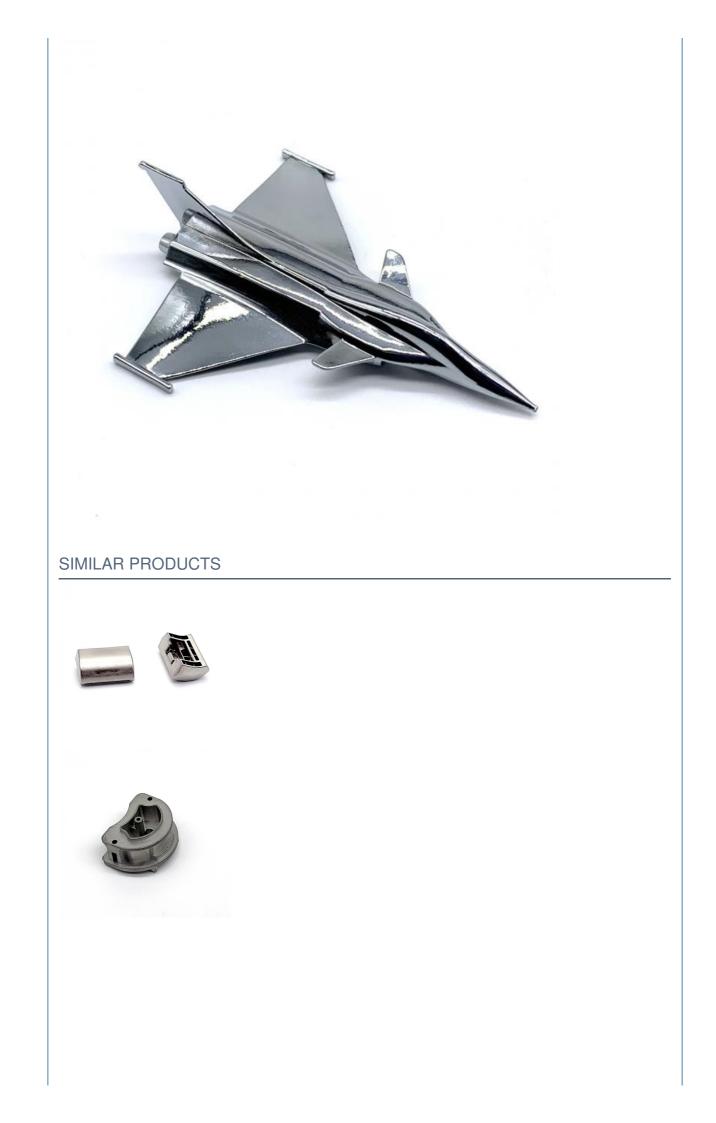

# 0.05 KG Customized CNC Turning Aluminum iron Powder Metallurgy Sintering **Stainless Steel MIM parts**

### **Product Specification**

| Condition:                                  | New                                                                                                                                                                     |
|---------------------------------------------|-------------------------------------------------------------------------------------------------------------------------------------------------------------------------|
| • Туре:                                     | Powder Metallurgy                                                                                                                                                       |
| <ul> <li>Spare Parts Type:</li> </ul>       | OEM                                                                                                                                                                     |
| • Video Outgoing-inspection:                | Provided                                                                                                                                                                |
| <ul> <li>Machinery Test Report:</li> </ul>  | Provided                                                                                                                                                                |
| <ul> <li>Marketing Type:</li> </ul>         | Hot Product 2023                                                                                                                                                        |
| <ul> <li>Material:</li> </ul>               | ALLOY, MIM4605                                                                                                                                                          |
| • Plating:                                  | Silver                                                                                                                                                                  |
| Warranty:                                   | 2 Years                                                                                                                                                                 |
| <ul> <li>Key Selling Points:</li> </ul>     | Competitive Price                                                                                                                                                       |
| <ul> <li>Weight (KG):</li> </ul>            | 0.05 KG                                                                                                                                                                 |
| <ul> <li>Applicable Industries:</li> </ul>  | Garment Shops, Machinery Repair Shops,<br>Manufacturing Plant, Food & Beverage<br>Factory, Farms, Construction Works , Energy<br>& Mining, Food & Beverage Shops, Other |
| <ul> <li>Local Service Location:</li> </ul> | None                                                                                                                                                                    |