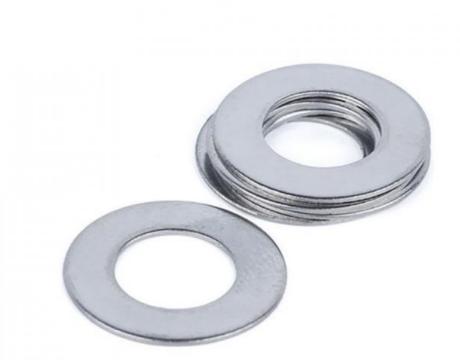

gin:
- Brand Name:
- Model Number:
- Minimum Order Quantity:
- Price:
- MDM
- MDM



\$0.04/pieces 1000-4999 pieces

Guangdong, China



#### **Product Specification**

- CNC Machining Or Not:
- Type:
- **Cnc Machining**

Not Micro Machining Aluminum Alloy

Poly Bag + Inner Box + Carton

Anodizing

Machinery

0.02mm

Broaching, DRILLING, Etching / Chemical Machining, Laser Machining, Milling, Other Machining Services, Turning, Wire EDM, Rapid Prototyping

- Aluminum, Brass, Bronze, Copper, Hardened Metals, Stainless Steel, Steel Alloys
- Micro Machining Or Not:

• Material Capabilities:

- Material:
- Surface Treatment:
- Tolerance:
- Application:
- MOQ:
- Packing:

0:----

- Quality Control:
  - 100% QC Inspection Customized Cizes Assesses

100



### More Images



### Product Overview





## PRODUCT SPECIFICATIONS

| item                          | value                                                             |
|-------------------------------|-------------------------------------------------------------------|
| Place of Origin               | China                                                             |
|                               | Guangdong                                                         |
| Brand Name                    | MDM                                                               |
| Model Number                  | none                                                              |
| Application                   | Industrial, construction, medical, Marine, electronics, furniture |
| Shape                         | According to client's