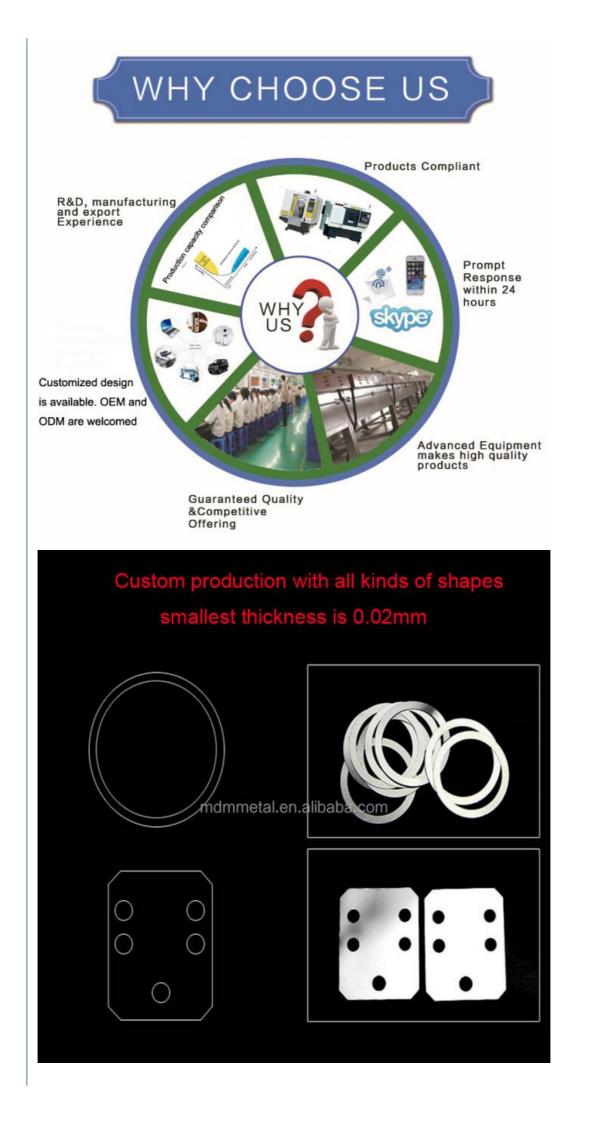

#### **Product Specification**

- CNC Machining Or Not:
- Type:
- **Cnc Machining**

Not Micro Machining Aluminum Alloy

Poly Bag + Inner Box + Carton

Anodizing

Machinery

0.02mm

Broaching, DRILLING, Etching / Chemical Machining, Laser Machining, Milling, Other Machining Services, Turning, Wire EDM, Rapid Prototyping

- Aluminum, Brass, Bronze, Copper, Hardened Metals, Stainless Steel, Steel Alloys
- Micro Machining Or Not:

• Material Capabilities:

- Material:
- Surface Treatment:
- Tolerance:
- Application:
- MOQ:
- Packing: