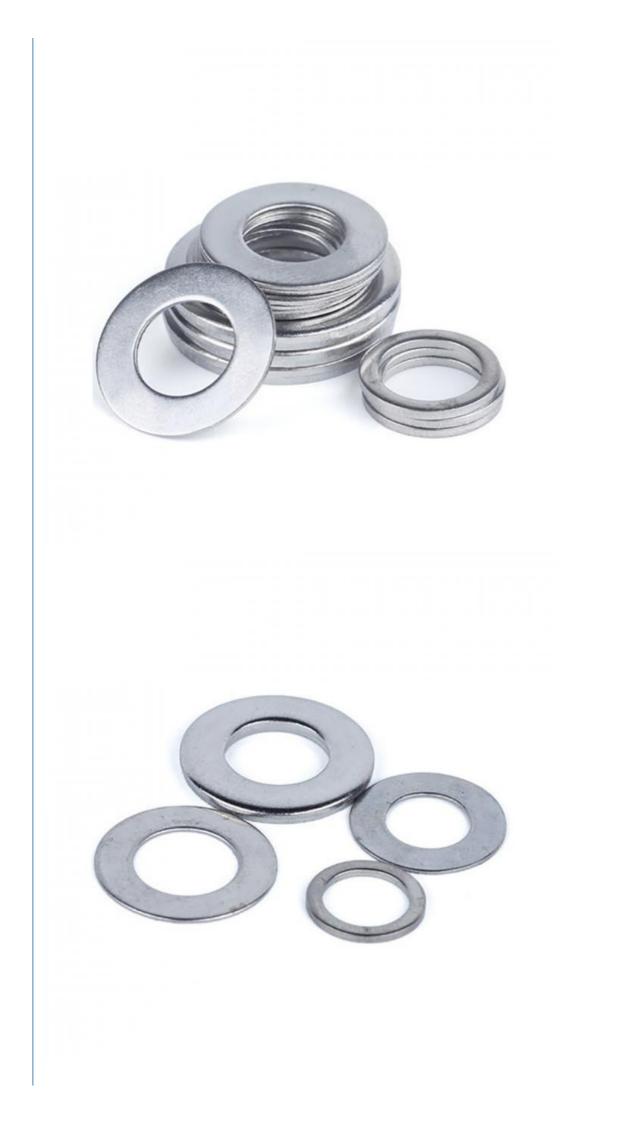

n:
- Brand Name:
- Model Number:
- Minimum Order Quantity:
- Price:
- MDM
- MDM



\$0.04/pieces 1000-4999 pieces

Guangdong, China



#### **Product Specification**

- CNC Machining Or Not:
- Type:
- **Cnc Machining**

Not Micro Machining Aluminum Alloy

Poly Bag + Inner Box + Carton

Anodizing

Machinery

0.02mm

Broaching, DRILLING, Etching / Chemical Machining, Laser Machining, Milling, Other Machining Services, Turning, Wire EDM, Rapid Prototyping

- Aluminum, Brass, Bronze, Copper, Hardened Metals, Stainless Steel, Steel Alloys
- Micro Machining Or Not:

• Material Capabilities:

- Material:
- Surface Treatment:
- Tolerance:
- Application:
- MOQ:
- Packing:

0:----

- Quality Control:
  - 100% QC Inspection Customized Cizes Assesses

100



### More Images



### Product Overview





## PRODUCT SPECIFICATIONS

| item                          | value                                                             |
|-------------------------------|-------------------------------------------------------------------|
| Place of Origin               | China                                                             |
|                               | Guangdong                                                         |
| Brand Name                    | MDM                                                               |
| Model Number                  | none                                                              |
| Application                   | Industrial, construction, medical, Marine, electronics, furniture |
| Shape                         | According to client's d