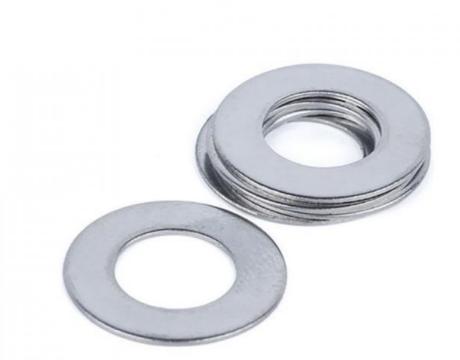

:
- MDM
- Model Number:
- Minimum Order Quantity:
- Price:
- MDM

Guangdong, China

- 1000 pieces
- \$0.04/pieces 1000-4999 pieces



#### **Product Specification**

- CNC Machining Or Not:
- Type:
- **Cnc Machining**

Broaching, DRILLING, Etching / Chemical Machining, Laser Machining, Milling, Other Machining Services, Turning, Wire EDM, Rapid Prototyping

- Aluminum, Brass, Bronze, Copper, Hardened Metals, Stainless Steel, Steel Alloys
- Micro Machining Or Not:

• Material Capabilities:

- Material:
- Surface Treatment:
- Tolerance:
- Application:
- MOQ:

0:----

- Packing:
- Quality Control:

100% QC Inspection Customized Cizes Assesses

Poly Bag + Inner Box + Carton

Not Micro Machining Aluminum Alloy

Anodizing

Machinery

0.02mm

100



### More Images









### Product Overview





## PRODUCT SPECIFICATIONS

| item                          | value                                                             |
|-------------------------------|-------------------------------------------------------------------|
| Place of Origin               | China                                                             |
|                               | Guangdong                                                         |
| Brand Name                    | MDM                                                               |
| Model Number                  | none                                                              |
| Application                   | Industrial, construction, medical, Marine, electronics, furniture |
| Shape                         | According to client's