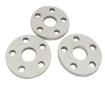

# Aluminum Alloy Round Thick Stainless Steel Washers Thin Shims Square **Spring Lock**

### More Images

### Product Overview