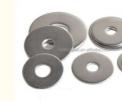

# Aluminum Alloy Round Thick Stainless Steel Washers Thin Shims Square **Spring Lock**

### Product Overview