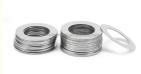

# Aluminum Alloy Round Thick Stainless Steel Washers Thin Shims Square **Spring Lock**

### More Images

### Product Overview