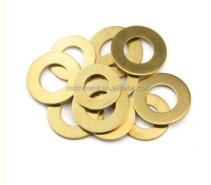

# Aluminum Alloy Round Thick Stainless Steel Washers Thin Shims Square **Spring Lock**

### More Images

### Product Overview