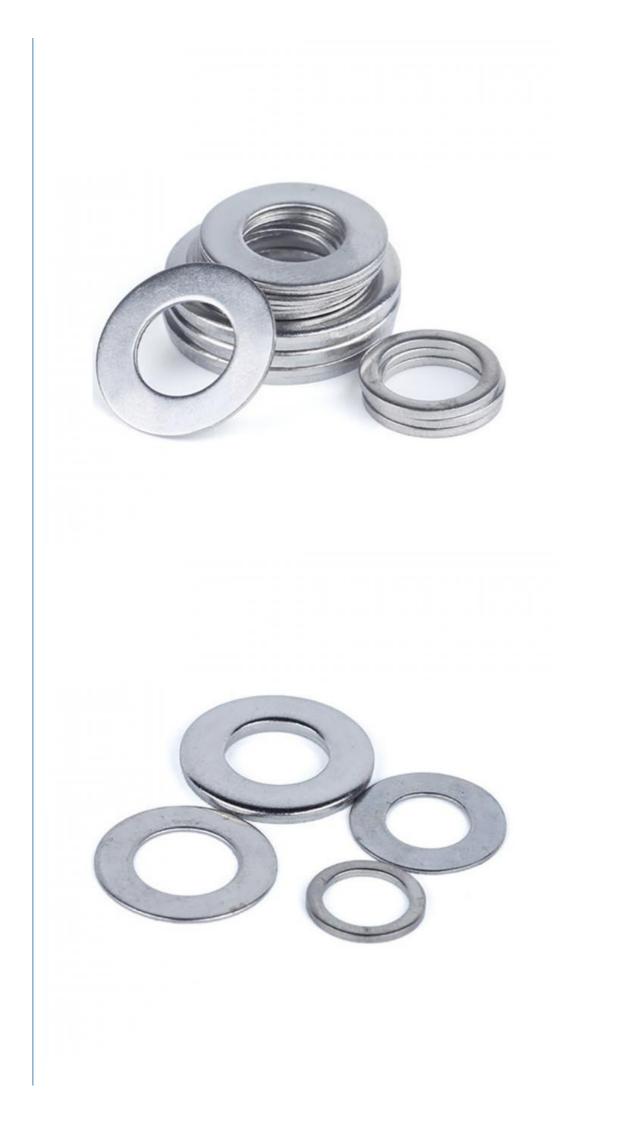

- MDM
- Model Number:
- Minimum Order Quantity:
- Price:
- MDM

Guangdong, China

- 1000 pieces
- \$0.04/pieces 1000-4999 pieces



#### **Product Specification**

- CNC Machining Or Not:
- Type:
- **Cnc Machining**

Broaching, DRILLING, Etching / Chemical Machining, Laser Machining, Milling, Other Machining Services, Turning, Wire EDM, Rapid Prototyping

- Aluminum, Brass, Bronze, Copper, Hardened Metals, Stainless Steel, Steel Alloys
- Micro Machining Or Not:

• Material Capabilities:

- Material:
- Surface Treatment:
- Tolerance:
- Application:
- MOQ:

0:----

- Packing:
- Quality Control:

100% QC Inspection Customized Cizes Assesses

Poly Bag + Inner Box + Carton

Not Micro Machining Aluminum Alloy

Anodizing

Machinery

0.02mm

100



### More Images









### Product Overview





## PRODUCT SPECIFICATIONS

| item                          | value                                                             |
|-------------------------------|-------------------------------------------------------------------|
| Place of Origin               | China                                                             |
|                               | Guangdong                                                         |
| Brand Name                    | MDM                                                               |
| Model Number                  | none                                                              |
| Application                   | Industrial, construction, medical, Marine, electronics, furniture |
| Shape                         | According to client's d