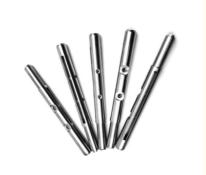

## Brass Hardened Metals CNC Machinery Parts Etching Turning Milling Fabrication

### **Basic Information**

Place of Origin: Guangdong, China

Brand Name: MDMMinimum Order Quantity: 500 pieces

• Price: \$0.95/pieces 500-999 pieces

• Packaging Details: Inside with PE bag and foam, outside with

cartor

• Supply Ability: 200000 Piece/Pieces per Month



### **Product Specification**

CNC Machining Or Not: Cnc Machining

• Type: DRILLING, Etching / Chemical Machining,

Laser Machining, Milling, Other Machining Services, Turning, Rapid Prototyping,

Stamping Parts

• Material Capabilities: Aluminum, Brass, Bronze, Copper,

Hardened Metals, Stainless Steel, Steel

Alloys, Titanium

Micro Machining Or Not: Not Micro Machining

Machinery Test Report: Available

Key Selling Points: Competitive Price

Applicable Industries: Building Material Shops, Manufacturing

Plant, Restaurant

• OEM: Accept

Surface Treatment: Original Or According To The Requirement

Material: Iron Base, Iron Base

• Warranty: 6 Months



### More Images









## Product Description

**Product Description** 











## Specification

Material

item value Place of O