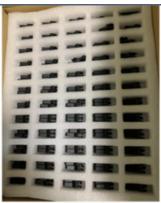

## Packing & Delivery

Packed in foam envelope Protect the products from scratch and rust

Packed in foam blister Protect the products from Damage and rust

Outer package, with carton boxes with 0.6mm thick to keep the parts safe and complete to arrive at the destination