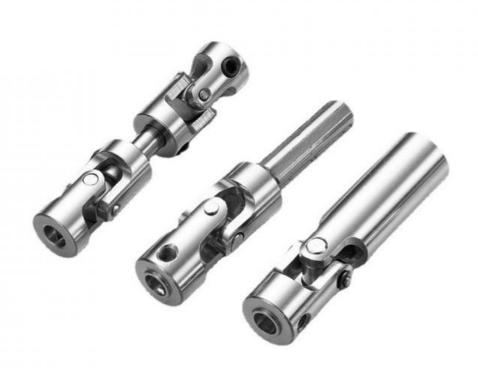

rtor

• Supply Ability: 200000 Piece/Pieces per Month



### **Product Specification**

CNC Machining Or Not: Cnc Machining

• Type: DRILLING, Etching / Chemical Machining,

Laser Machining, Milling, Other Machining Services, Turning, Rapid Prototyping,

Stamping Parts

• Material Capabilities: Aluminum, Brass, Bronze, Copper,

Hardened Metals, Stainless Steel, Steel

Alloys, Titanium

Micro Machining Or Not: Not Micro Machining

Machinery Test Report: Available

Key Selling Points: Competitive Price

Applicable Industries: Building Material Shops, Manufacturing

Plant, Restaurant

• OEM: Accept

Surface Treatment: Original Or According To The Requirement

Material: Iron Base, Iron Base

• Warranty: 6 Months



### More Images









## Product Description

**Product Description** 











## Specification

Material

item value Place of Origin China Machinery Test Report Available Key Selling Points Good quality, full inspection before shipping, fast delivery Electronic products, Building Material Shops, Manufacturing Applicable Industries Plant, Restaurant PVD coating, Anodizing, black oxide ,QPQ black, Surface Treatment electroplating etc. Sample 5 pcs free samples OEM accepted CNC machining Parts, Turning/milling parts, stamping parts Type

titanium,

Aluminum, Stainless steel, carbon steel, copper, brass,

Warranty 24 Months

Size customized

## Company Profile

Dongguan Minda Metal Tchecnology Co.,Ltd. Was founded in 2015. We specialize in producing MIM parts, PM part, CNC machining parts and Aluminum alloy, Magnesium alloy and Zinc alloy die casting parts. At the