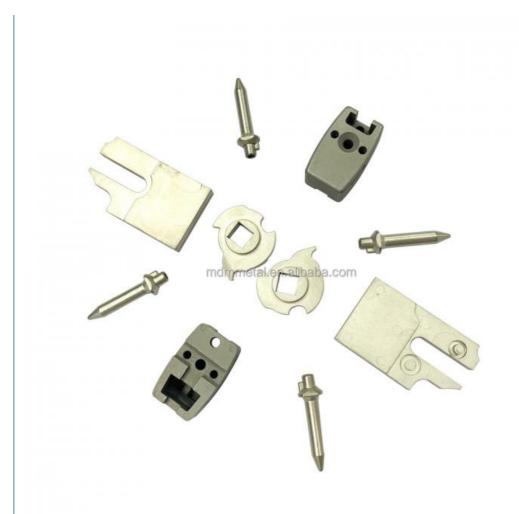

or

• Supply Ability: 200000 Piece/Pieces per Month



### **Product Specification**

CNC Machining Or Not: Cnc Machining

• Type: DRILLING, Etching / Chemical Machining,

Laser Machining, Milling, Other Machining Services, Turning, Rapid Prototyping,

Stamping Parts

• Material Capabilities: Aluminum, Brass, Bronze, Copper,

Hardened Metals, Stainless Steel, Steel

Alloys, Titanium

Micro Machining Or Not: Not Micro Machining

Machinery Test Report: Available

Key Selling Points: Competitive Price

Applicable Industries: Building Material Shops, Manufacturing

Plant, Restaurant

• OEM: Accept

Surface Treatment: Original Or According To The Requirement

Material: Iron Base, Iron Base

• Warranty: 6 Months



### More Images









## Product Description

**Product Description** 











## Specification

Material

item value Place of Origin China Machinery Test Report Available Key Selling Points Good quality, full inspection before shipping, fast delivery Electronic products, Building Material Shops, Manufacturing Applicable Industries Plant, Restaurant PVD coating, Anodizing, black oxide ,QPQ black, Surface Treatment electroplating etc. Sample 5 pcs free samples OEM accepted CNC machining Parts, Turning/milling parts, stamping parts Type

titanium,

Aluminum, Stainless steel, carbon steel, copper, brass,

Warranty 24 Months

Size customized

## Company Profile

Dongguan Minda Metal Tchecnology Co.,Ltd. Was founded in 2015. We specialize in producing MIM parts, PM part, CNC machining parts and Aluminum alloy, Magnesium alloy and Zinc alloy die casting parts. At the s