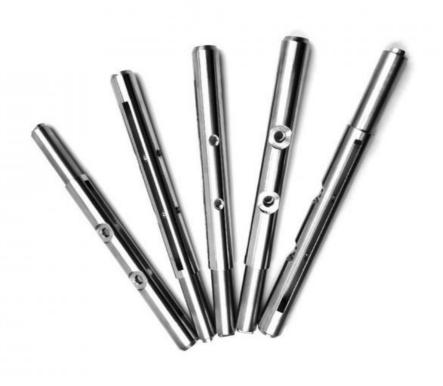

cartor

• Supply Ability: 200000 Piece/Pieces per Month



### **Product Specification**

CNC Machining Or Not: Cnc Machining

• Type: DRILLING, Etching / Chemical Machining,

Laser Machining, Milling, Other Machining Services, Turning, Rapid Prototyping,

Stamping Parts

• Material Capabilities: Aluminum, Brass, Bronze, Copper,

Hardened Metals, Stainless Steel, Steel

Alloys, Titanium

Micro Machining Or Not: Not Micro Machining

Machinery Test Report: Available

Key Selling Points: Competitive Price

Applicable Industries: Building Material Shops, Manufacturing

Plant, Restaurant

• OEM: Accept

Surface Treatment: Original Or According To The Requirement

Material: Iron Base, Iron Base

• Warranty: 6 Months



### More Images









## Product Description

**Product Description** 











## Specification

Material

item value Place of Origin China Machinery Test Report Available Key Selling Points Good quality, full inspection before shipping, fast delivery Electronic products, Building Material Shops, Manufacturing Applicable Industries Plant, Restaurant PVD coating, Anodizing, black oxide ,QPQ black, Surface Treatment electroplating etc. Sample 5 pcs free samples OEM accepted CNC machining Parts, Turning/milling parts, stamping parts Type

titanium,

Aluminum, Stainless steel, carbon steel, copper, brass,

Warranty 24 Months

Size customized

## Company Profile

Dongguan Minda Metal Tchecnology Co.,Ltd. Was founded in 2015. We specialize in producing MIM parts, PM part, CNC machining parts and Aluminum alloy, Magnesium alloy and Zinc alloy die casting parts. At