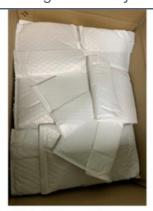

## Packing & Delivery

Packed in foam envelope Protect the products from scratch and rust

Packed in foam blister Protect the products from Damage and rust

Outer package, with carton boxes with 0.6mm thick to keep the parts safe and complete to arrive at the destination