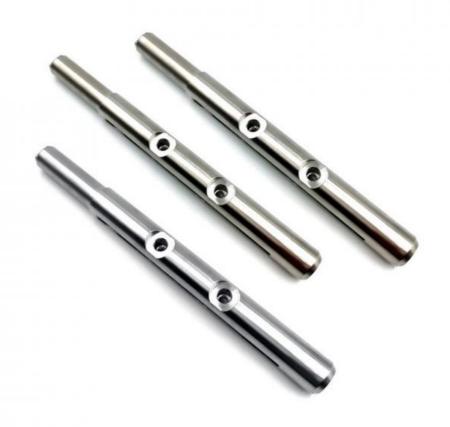

cartor

• Supply Ability: 200000 Piece/Pieces per Month



### **Product Specification**

CNC Machining Or Not: Cnc Machining

• Type: DRILLING, Etching / Chemical Machining,

Laser Machining, Milling, Other Machining Services, Turning, Rapid Prototyping,

Stamping Parts

• Material Capabilities: Aluminum, Brass, Bronze, Copper,

Hardened Metals, Stainless Steel, Steel

Alloys, Titanium

Micro Machining Or Not: Not Micro Machining

Machinery Test Report: Available

Key Selling Points: Competitive Price

Applicable Industries: Building Material Shops, Manufacturing

Plant, Restaurant

• OEM: Accept

Surface Treatment: Original Or According To The Requirement

Material: Iron Base, Iron Base

• Warranty: 6 Months



### More Images









## Product Description

**Product Description** 











## Specification

Material

item value Place of Origin China Machinery Test Report Available Key Selling Points Good quality, full inspection before shipping, fast delivery Electronic products, Building Material Shops, Manufacturing Applicable Industries Plant, Restaurant PVD coating, Anodizing, black oxide ,QPQ black, Surface Treatment electroplating etc. Sample 5 pcs free samples OEM accepted CNC machining Parts, Turning/milling parts, stamping parts Type

titanium,

Aluminum, Stainless steel, carbon steel, copper, brass,

Warranty 24 Months

Size customized

## Company Profile

Dongguan Minda Metal Tchecnology Co.,Ltd. Was founded in 2015. We specialize in producing MIM parts, PM part, CNC machining parts and Aluminum alloy, Magnesium alloy and Zinc alloy die casting parts. At t