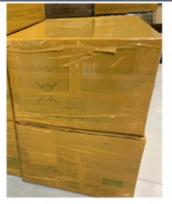

## Packing & Delivery

Packed in foam envelope Protect the products from scratch and rust

Packed in foam blister Protect the products from Damage and rust

Outer package, with carton boxes with 0.6mm thick to keep the parts safe and complete to arrive at the destination