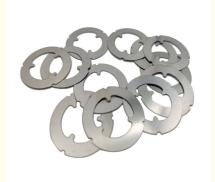

# Injection Molding Flat SS304 Stainless Steel Spacer Washers Shim Ring Customized

#### **Basic Information**

Place of Origin: ChinaMinimum Order Quantity: 1000 pieces

Price: \$0.04/pieces 1000-4999 pieces



#### **Product Specification**

Type: Laser Cutting
Spare Parts Type: Customization
Video Outgoing-inspection: Provided
Machinery Test Report: Provided

Marketing Type: Hot Sale Product 2023

• Warranty: 2 Years

Key Selling Points: Competitive Price

• Weight (KG): 0.01 KG

Applicable Industries: Building Material Shops, Machinery Repair

Shops, Manufacturing Plant, Food & Beverage Factory, Farms, Printing Shops, Construction Works , Energy & Mining, Other

Local Service Location: NoneShowroom Location: None

Material: Aluminum AlloySurface Treatment: Anodizing



#### More Images









### Product Description

**Product Overview** 







#### PRODUCT SPECIFICATIONS

item value

Place of Origin China

Guangdong

Brand Name MDM

Model Number none

Application Industrial, construction