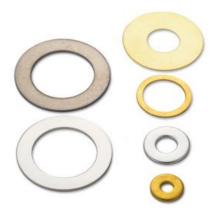

#### More Images

### Product Description

**Product Overview** 

#### PRODUCT SPECIFICATIONS

item value

Place of Origin China

Guangdong

Brand Name MDM

Model Number none

Application Industrial, construction, medical, Marine, electronics, furniture

Shape According to client's drawings

Material 316L,304L

Shape customization

Chemical Composition C, Si, Mn, P

Applicable Industries Building Material Shops, Machinery Repair Shops

Material Stainless steel

Spare Parts Type Mod spare parts

Test Report Available