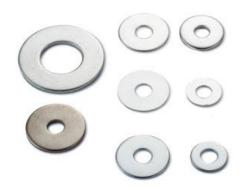

#### More Images

#### PRODUCT SPECIFICATIONS

item value

Place of Origin China

Guangdong

Brand Name MDM

Model Number none

Application Industrial, construction, medical, Marine, electronics, furniture

Shape According to client's drawings

Material 316L,304L

Shape customization

Chemical Composition C, Si, Mn, P

Applicable Industries Building Material Shops, Machinery Repair Shops

Material Stainless steel

Spare Parts Type Mod spare parts

Test Report Available