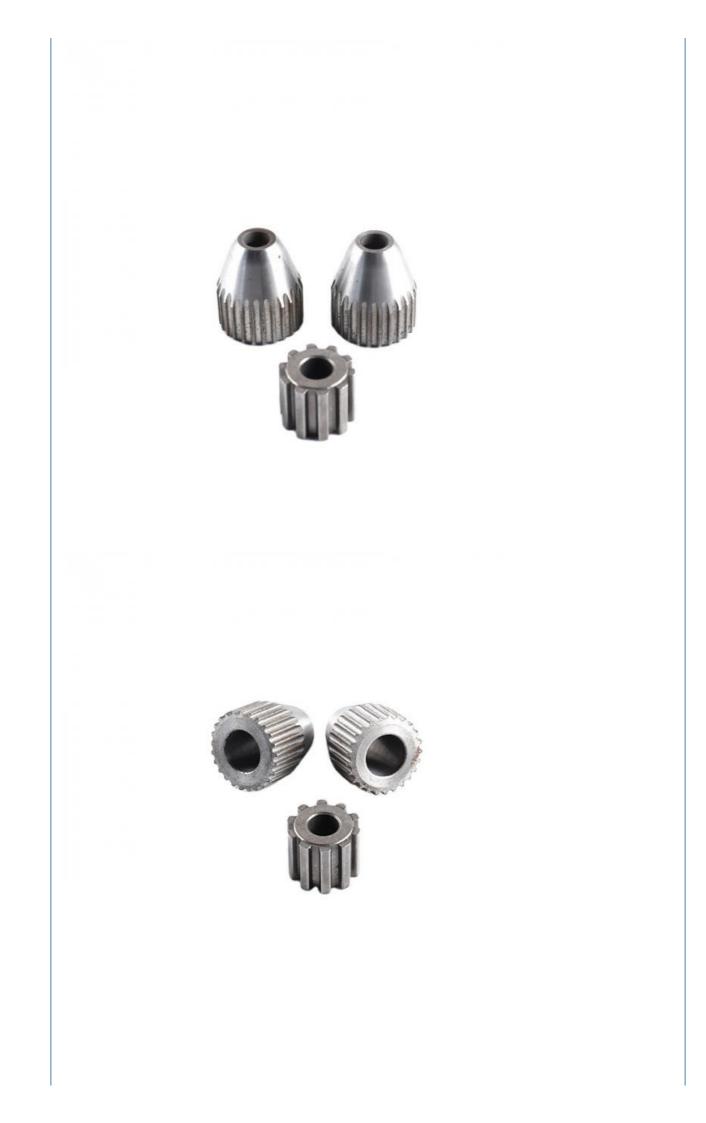

# Stainless Steel Spur Gears for Custom Powder Metallurgy Precision Machining

#### **Product Specification**

- Condition:
- Spare Parts Type:
- Machinery Test Report:
- Plating:
- Key Selling Points:
- Applicable Industries:
- Surface Treatment:
- Size:
- Feature:

More Images

## New

High Strength

 Type:
 Cutting Parts

 est Report:
 Available

 Chrome
 Competitive Price

 Points:
 Competitive Price

 Idustries:
 Building Material Shops, Manufacturing Plant

 Atment:
 Original Or According To The Requirement

#### Specification

| item                  | value                                        |
|-----------------------|----------------------------------------------|
| Place of Origin       | China                                        |
|                       | Guangdong                                    |
| Brand Name            | MDM                                          |
| Model Number          | none                                         |
| Condition             | New                                          |
| Spare Parts Type      | Cutting parts                                |
| Machinery Test Report | Available                                    |
| Plating               | Chrome                                       |
| Key Selling Points    | Competitive Price                            |
| Applicable Industries | Building Material Shops, Manufacturing Plant |
| Surface Treatment     | original or according to the requirement     |
| Size                  | customized                                   |
| Feature               | high strength                                |
| Company Drofile       |                                              |