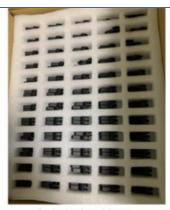

## Packing & Delivery

Packed in foam envelope Protect the products from scratch and rust

Electrophoresis

Packed in foam blister Protect the products from Damage and rust

Outer package, with carton boxes with 0.6mm thick to keep the parts safe and complete to arrive at the destination