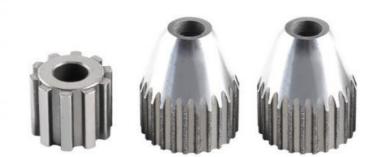

# Stainless Steel Spur Gears for Custom Powder Metallurgy Precision Machining

#### **Product Specification**

- Condition:
- Spare Parts Type:
- Machinery Test Report:
- Plating:
- Key Selling Points:
- Applicable Industries:
- Surface Treatment:
- Size:
- Feature:

More Images

## New

High Strength

 Type:
 Cutting Parts

 est Report:
 Available

 Chrome
 Competitive Price

 Points:
 Competitive Price

 Idustries:
 Building Material Shops, Manufacturing Plant

 Atment:
 Original Or According To The Requirement