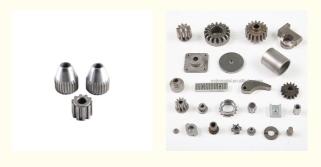

# Stainless Steel Spur Gears for Custom Powder Metallurgy Precision Machining

#### **Product Specification**

- Condition:
- Spare Parts Type:
- Machinery Test Report:
- Plating:
- Key Selling Points:
- Applicable Industries:
- Surface Treatment:
- Size:
- Feature:

More Images

## New

High Strength

 Type:
 Cutting Parts

 est Report:
 Available

 Chrome
 Competitive Price

 Points:
 Competitive Price

 Idustries:
 Building Material Shops, Manufacturing Plant

 Atment:
 Original Or According To The Requirement