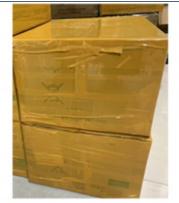

## Packing & Delivery

Packed in foam envelope Protect the products from scratch and rust

Electrophoresis

Packed in foam blister Protect the products from Damage and rust

Outer package, with carton boxes with 0.6mm thick to keep the parts safe and complete to arrive at the destination