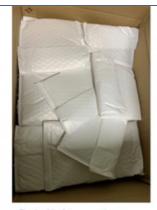

## Packing & Delivery

Packed in foam envelope Protect the products from scratch and rust

Electrophoresis

Packed in foam blister Protect the products from Damage and rust

Outer package, with carton boxes with 0.6mm thick to keep the parts safe and complete to arrive at the destination