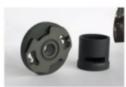

# Stainless Steel Spur Gears for Custom Powder Metallurgy Precision Machining

#### **Product Specification**

- Condition:
- Spare Parts Type:
- Machinery Test Report:
- Plating:
- Key Selling Points:
- Applicable Industries:
- Surface Treatment:
- Size:
- Feature:

More Images

## New

High Strength

 Type:
 Cutting Parts

 est Report:
 Available

 Chrome
 Competitive Price

 Points:
 Competitive Price

 Idustries:
 Building Material Shops, Manufacturing Plant

 Atment:
 Original Or According To The Requirement

#### Specification

| item                  | value                                        |
|-----------------------|----------------------------------------------|
| Place of Origin       | China                                        |
|                       | Guangdong                                    |
| Brand Name            | MDM                                          |
| Model Number          | none                                         |
| Condition             | New                                          |
| Spare Parts Type      | Cutting parts                                |
| Machinery Test Report | Available                                    |
| Plating               | Chrome                                       |
| Key Selling Points    | Competitive Price                            |
| Applicable Industries | Building Material Shops, Manufacturing Plant |
| Surface Treatment     | original or according to the requirement     |
| Size                  | customized                                   |
| Feature               | high strength                                |
| Company Drofile       |                                              |