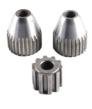

# Stainless Steel Spur Gears for Custom Powder Metallurgy Precision Machining

#### **Product Specification**

- Condition:
- Spare Parts Type:
- Machinery Test Report:
- Plating:
- Key Selling Points:
- Applicable Industries:
- Surface Treatment:
- Size:
- Feature:

More Images

## New

High Strength

 Type:
 Cutting Parts

 est Report:
 Available

 Chrome
 Competitive Price

 Points:
 Competitive Price

 Idustries:
 Building Material Shops, Manufacturing Plant

 Atment:
 Original Or According To The Requirement