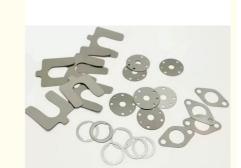

#### More Images

#### PRODUCT SPECIFICATIONS

item value

Place of Origin China

Guangdong

Brand Name MDM

Model Number none

Application Industrial, construction, medical, Marine, electronics, furniture

Shape According to client's drawings

Material 316L,304L

Shape customization

Chemical Composition C, Si, Mn, P

Applicable Industries Building Material Shops, Machinery Repair Shops

Material Stainless steel

Spare Parts Type Mod spare parts

Test Report Available