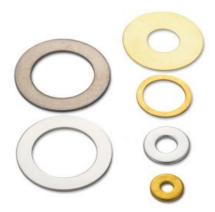

# MIM Thin Flat Spring 316 Stainless Steel Washers Shim Custom

#### More Images