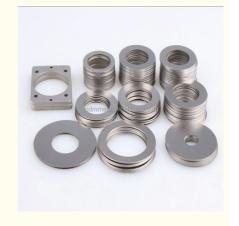

#### More Images

#### PRODUCT SPECIFICATIONS

item value

Place of Origin China

Guangdong

Brand Name MDM

Model Number none

Application Industrial, construction, medical, Marine, electronics, furniture

Shape According to client's drawings

Material 316L,304L

Shape customization

Chemical Composition C, Si, Mn, P

Applicable Industries Building Material Shops, Machinery Repair Shops

Material Stainless steel

Spare Parts Type Mod spare parts

Test Report Available