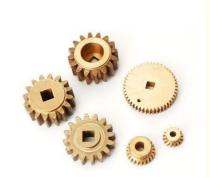

mall Sintered Metal Parts Copper Gears Powder Metallurgy Bearing

#### **Basic Information**

• Place of Origin: Guangdong, China

Brand Name: MDMMinimum Order Quantity: 1000 pieces

• Price: \$0.46/pieces 1000-4999 pieces



#### **Product Specification**

• Condition: New

Type: Laser Cutting
Spare Parts Type: Customization
Video Outgoing-inspection: Provided
Machinery Test Report: Provided

• Marketing Type: Hot Product 2023

• Warranty: 2 Years

Key Selling Points: High Productivity

• Weight (KG): 0.01 KG

• Applicable Industries: Hotels, Garment Shops, Building Material

Shops, Machinery Repair Shops, Manufacturing Plant, Farms, Restaurant, Retail, Printing Shops, Construction Works, Energy & Mining, Other, Advertising

Company

Local Service Location: None
 Shoursam Location: None



#### More Images









### **Product Overview**





#### PRODUCT SPECIFICATIONS

item value

Place of Origin China

Guangdong

Brand Name MDM

Model Number none

Application Industrial, construction, medical, Marine, electronics, furniture

Shape According to client's drawings

Material 316L,304L

Shape customization

Chemical Composition C, Si, Mn, P

Applicable Industries Building Material Shops, Machinery Repair Shops

Material Stainless steel

Spare Parts Type Mod spare parts

Test Report Available

Key Selling Points Competitive Price

Tolerance Generally 0.05mm

Video outgoinginspection

Provided

#### **COMPANY PROFILE**

Dongguan Minda Metal Tchecnology Co.,Ltd. Was founded in 2015. We specialize in producing MIM parts, PM part, CNC machining parts and

Aluminum alloy, Magnes