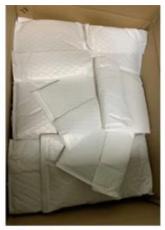

## WHY CHOOSE US

**PACKING & DELIVERY** 

Packed in foam envelope Protect the products from scratch and rust

Packed in foam blister Protect the products from Damage and rust

Outer package, with carton boxes with 0.6mm thick to keep the parts safe and complete to arrive at the destination