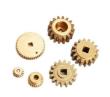

rts Copper Gears Powder Metallurgy Bearing

#### **Basic Information**

• Place of Origin: Guangdong, China

Brand Name: MDMMinimum Order Quantity: 1000 pieces

• Price: \$0.46/pieces 1000-4999 pieces



#### **Product Specification**

• Condition: New

Type: Laser Cutting
Spare Parts Type: Customization
Video Outgoing-inspection: Provided
Machinery Test Report: Provided

• Marketing Type: Hot Product 2023

• Warranty: 2 Years

Key Selling Points: High Productivity

• Weight (KG): 0.01 KG

• Applicable Industries: Hotels, Garment Shops, Building Material

Shops, Machinery Repair Shops, Manufacturing Plant, Farms, Restaurant, Retail, Printing Shops, Construction Works, Energy & Mining, Other, Advertising

Company

Local Service Location: None
 Shoursam Location: None



#### More Images









### **Product Overview**





#### PRODUCT SPECIFICATIONS

item value

Place of Origin China

Guangdong

Brand Name MDM

Model Number none

Application Industrial, construction, medical, Marine, electronics, furniture

Shape According to client's drawings

Material 316L,304L

Shape customization

Chemical Composition C, Si, Mn, P

Applicable Industries Building Material Shops, Machinery Repair Shops

Material Stainless steel

Spare Parts Type Mod spare parts

Test Report Available

Key Selling Points Competitive Price

Tolerance Generally 0.05mm

Video outgoinginspection

Provided

#### **COMPANY PROFILE**

Dongguan Minda Metal Tchecnology Co.,Ltd. Was founded in 2015. We specialize in producing MIM parts, PM part, CNC machining parts and

Aluminum alloy, Magnesium alloy and Zinc all