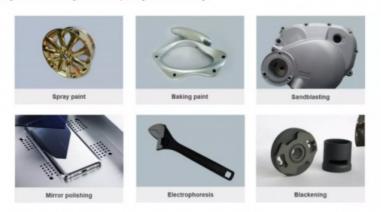

#### **Surface Treatment**

BRM can offer such surface finish (secondary process) as sandblasting, electric polishing, magnetic grinding, laser engraving, PVD, carburizing, Permeability nitrogen and annealing.