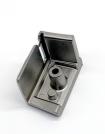

# Automotive Industry Custom Made Stainless Steel MIM Parts with Chrome Plating

## **Basic Information**

• Place of Origin: Guangdong, China

Brand Name: MDM
Model Number: MDM
Minimum Order Quantity: 1000 pieces

• Price: \$0.76/pieces 1000-4999 pieces



# **Product Specification**

Surface Treatment: Chrome Plating

• Technology: Metal Powder Injection Molding(MIM)

Application: Automotive
Package: Tray And Carton
Tolerance: Generally 0.05mm



# More Images





## **Product Description**

#### **Company Information**

Dongguan Minda Metal Tchecnology Co.,Ltd. Was founded in 2015. We specialize in producing MIM parts, PM part, CNC machining parts and Aluminum alloy, Magnesium alloy and Zinc alloy die casting parts. At the same time we also undertake the corresponding product mold design and development and production.

Our professional sales staff will communicate and understand the needs of customers in a timely manner and convey to the technical staff, and the general manager will quickly give the quotation scheme suitable for the pr