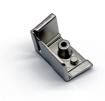

# Automotive Industry Custom Made Stainless Steel MIM Parts with Chrome Plating

## **Basic Information**

• Place of Origin: Guangdong, China

Brand Name: MDM
Model Number: MDM
Minimum Order Quantity: 1000 pieces

• Price: \$0.76/pieces 1000-4999 pieces



# **Product Specification**

Surface Treatment: Chrome Plating

• Technology: Metal Powder Injection Molding(MIM)

Application: Automotive
Package: Tray And Carton
Tolerance: Generally 0.05mm



# More Images





## **Product Description**

#### **Company Information**

Dongguan Minda Metal Tchecnology Co.,Ltd. Was founded in 2015. We specialize in producing MIM parts, PM part, CNC machining parts and Aluminum alloy, Magnesium alloy and Zinc alloy die casting parts. At the same time we also undertake the corresponding product mold design and development and production.

Our professional sales staff will communicate and understand the needs of customers in a timely manner and convey to the technical staff, and the general manager will quickly give the quotation scheme suitable for the product.

In the production process, we will check the quality of products at any time. The product will be fully inspected before shipment to ensure that none of the defective products reach the customer's hands.

Y