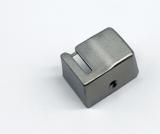

# Automotive Industry Custom Made Stainless Steel MIM Parts with Chrome Plating

## **Basic Information**

• Place of Origin: Guangdong, China

Brand Name: MDM
Model Number: MDM
Minimum Order Quantity: 1000 pieces

• Price: \$0.76/pieces 1000-4999 pieces



# **Product Specification**

Surface Treatment: Chrome Plating

• Technology: Metal Powder Injection Molding(MIM)

Application: Automotive
Package: Tray And Carton
Tolerance: Generally 0.05mm



# More Images





## **Product Description**

#### **Company Information**

Dongguan Minda Metal Tchecnology Co.,Ltd. Was founded in 2015. We specialize in producing MIM parts, PM part, CNC machining parts and Aluminum alloy, Magnesium alloy and Zinc alloy die casting parts. At the same time we also undertake the corresponding product mold design and development and production.

Our professional sales staff will communicate and understand the needs of customers in a timely manner and convey to the technical staff, and the general manager will quickly give the quotation scheme suitable for the product.

In the production process, we will check the quality of products at any time. The product will be fully inspected before shipment to ensure that none of the defective products reach the c