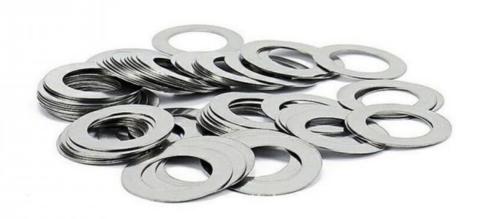

# 100% QC Inspection Custom Thin Flat Gasket Stainless Steel Washer Brass shim car washer

Material 316L,304L

Shape customization

**Chemical Composition** C, Si, Mn, P

Applicable Industries Building Material Shops, Machinery Repair Shops

Material Stainless steel

Spare Parts Type Mod spare parts

Test Report Available

Key Selling Points Competitive Price

Tolerance Generally 0.05mm

Video outgoing-Provided

inspection