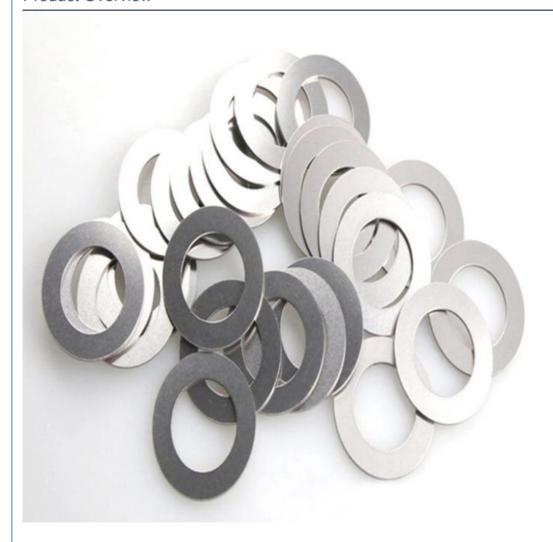

rice: \$0.05/pieces 1000-4999 pieces
 Packaging Details: PE bag and foam, outside with carton
 Supply Ability: 200000 Piece/Pieces per Month



### **Product Specification**

CNC Machining Or Not: Cnc Machining

• Type: Broaching, DRILLING, Etching / Chemical

Machining, Laser Machining, Milling, Other Machining Services, Turning, Wire EDM,

Rapid Prototyping

Material Capabilities: Aluminum, Brass, Bronze, Copper,

Hardened Metals, Stainless Steel, Steel

Alloys

Micro Machining Or Not: Not Micro MachiningMaterial: Aluminum Alloy

Surface Treatment: Anodizing
Tolerance: 0.02mm
Application: Machinery
MOQ: 100

• Packing: Poly Bag + Inner Box + Carton

• Quality Control: 100% QC Inspection

Circumizad Circa Assertable



# More Images









# Product Description

# **Product Overview**







# PRODUCT SPECIFICATIONS

Place of Origin China

Guangdong

**Brand Name** MDM

Model Number none

Application Industrial, construction, medical, Marine, electronics, furniture

Shape According to client's drawings

Material 316L,304L

Shape customization

**Chemical Composition** C, Si, Mn, P

Applicable Industries Building Material Shops, Machinery Repair Shops

Material Stainless steel

Spare Parts Type Mod spare parts

Test Report Available

Key Selling Points Competitive Price

Tolerance Generally 0.05mm

Video outgoing-Provided

inspection

# **COMPANY PROFILE**

Dongguan Minda Metal Tchecnology Co.,Ltd. Was founded in 2015. We specialize in producing MIM parts, PM part, CNC machining parts and Aluminum alloy, Magnesium alloy and Zinc alloy die casting parts. At the same time w