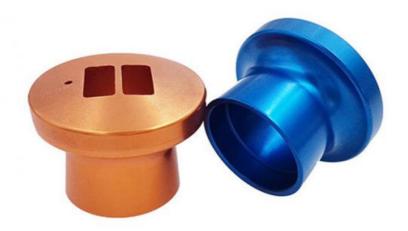

n: Guangdong, China

Brand Name: MDM
Model Number: MDM
Minimum Order Quantity: 1000 pieces

• Price: \$0.65/pieces 1000-4999 pieces



## **Product Specification**

CNC Machining Or Not: Cnc Machining

• Type: Broaching, DRILLING, Etching / Chemical

Machining, Laser Machining, Milling, Other Machining Services, Turning, Wire EDM,

Rapid Prototyping

• Material Capabilities: Aluminum, Brass, Bronze, Copper,

Hardened Metals, Stainless Steel, Steel

Alloys

Micro Machining Or Not: Not Micro MachiningMaterial: Aluminum Alloy

Surface Treatment: Anodizing
Tolerance: 0.02mm
Application: Machinery
MOQ: 100

• Packing: Poly Bag + Inner Box + Carton

Quality Control: 100% QC Inspection

Circ. Cristomized Circs Assentable



## More Images









## Product Description

**Product Overview** 









## PRODUCT SPECIFICATIONS

item value

Place of Origin China

Guangdong

Brand Name MDM

Model Number none

Application Industrial, construction, medical, Marine, electronics, furniture

Shape According to client's drawings

Material 316L,304L

Shape customization

 $\hbox{Chemical Composition} \qquad \hbox{C, Si, Mn, P}$ 

Applicable Industries Building Material Shops, Machinery Repair Shops

Material Stainless steel

Spare Parts Type Mod spare parts

Test Report Available

Key Selling Points Competitive Price

Tolerance Generally 0.05mm

Video outgoinginspection

Provided

**PACKING & DELIVERY** 



To better ensure the safety of your goods, professional, environmentally friendly, convenient and efficient packaging services will be provided.

## **COMPANY PROFILE**

## Production e