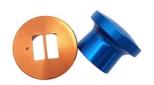

# 0.02mm Tolerance Aluminum CNC Machining Parts for Machinery at Affordable

• Material Capabilities: Aluminum, Brass, Bronze, Copper,

Hardened Metals, Stainless Steel, Steel

Alloys

Micro Machining Or Not: Not Micro MachiningMaterial: Aluminum Alloy

Surface Treatment: Anodizing
Tolerance: 0.02mm
Application: Machinery
MOQ: 100