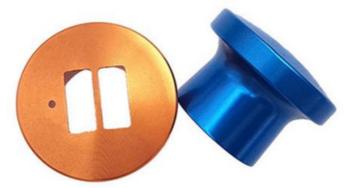

gin: Guangdong, China

Brand Name: MDM
Model Number: MDM
Minimum Order Quantity: 1000 pieces

• Price: \$0.65/pieces 1000-4999 pieces



## **Product Specification**

CNC Machining Or Not: Cnc Machining

• Type: Broaching, DRILLING, Etching / Chemical

Machining, Laser Machining, Milling, Other Machining Services, Turning, Wire EDM,

Rapid Prototyping

• Material Capabilities: Aluminum, Brass, Bronze, Copper,

Hardened Metals, Stainless Steel, Steel

Alloys

Micro Machining Or Not: Not Micro MachiningMaterial: Aluminum Alloy

Surface Treatment: Anodizing
Tolerance: 0.02mm
Application: Machinery
MOQ: 100

• Packing: Poly Bag + Inner Box + Carton

Quality Control: 100% QC Inspection

Circ. Cristomized Circs Assentable



## More Images









## Product Description

**Product Overview** 









## PRODUCT SPECIFICATIONS

item value

Place of Origin China

Guangdong

Brand Name MDM

Model Number none

Application Industrial, construction, medical, Marine, electronics, furniture

Shape According to client's drawings

Material 316L,304L

Shape customization

 $\hbox{Chemical Composition} \qquad \hbox{C, Si, Mn, P}$ 

Applicable Industries Building Material Shops, Machinery Repair Shops

Material Stainless steel

Spare Parts Type Mod spare parts

Test Report Available

Key Selling Points Competitive Price

Tolerance Generally 0.05mm

Video outgoinginspection

Provided

**PACKING & DELIVERY** 



To better ensure the safety of your goods, professional, environmentally friendly, convenient and efficient packaging services will be provided.

## **COMPANY PROFILE**

## Production