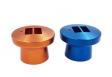

# 0.02mm Tolerance Aluminum CNC Machining Parts for Machinery at Affordable

• Material Capabilities: Aluminum, Brass, Bronze, Copper,

Hardened Metals, Stainless Steel, Steel

Alloys

Micro Machining Or Not: Not Micro MachiningMaterial: Aluminum Alloy

Surface Treatment: Anodizing
Tolerance: 0.02mm
Application: Machinery
MOQ: 100