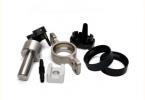

ordable

## **Basic Information**

• Place of Origin: Guangdong, China

Brand Name: MDM
Model Number: MDM
Minimum Order Quantity: 1000 pieces

• Price: \$0.65/pieces 1000-4999 pieces



## **Product Specification**

CNC Machining Or Not: Cnc Machining

• Type: Broaching, DRILLING, Etching / Chemical

Machining, Laser Machining, Milling, Other Machining Services, Turning, Wire EDM,

Rapid Prototyping

• Material Capabilities: Aluminum, Brass, Bronze, Copper,

Hardened Metals, Stainless Steel, Steel

Alloys

Micro Machining Or Not: Not Micro MachiningMaterial: Aluminum Alloy

Surface Treatment: Anodizing
Tolerance: 0.02mm
Application: Machinery
MOQ: 100

• Packing: Poly Bag + Inner Box + Carton

Quality Control: 100% QC Inspection

Circ. Cristomized Circs Assentable



## More Images









## Product Description

**Product Overview** 









## PRODUCT SPECIFICATIONS

item value

Place of Origin China

Guangdong

Brand Name MDM

Model Number none

Application Industrial, construction, medical, Marine, electronics, furniture

Shape According to client's drawings

Material 316L,304L

Shape customization

 $\hbox{Chemical Composition} \qquad \hbox{C, Si, Mn, P}$ 

Applicable Industries Building Material Shops, Machinery Repair Shops

Material Stainless steel

Spare Parts Type Mod spare parts

Test Report Available

Key Selling Points Competitive Price

Tolerance Generally 0.05mm

Video outgoinginspection

Provided

**PACKING & DELIVERY** 



To better ensure the safety of your goods, professional, environmentally friendly, convenient and efficient packaging services will be