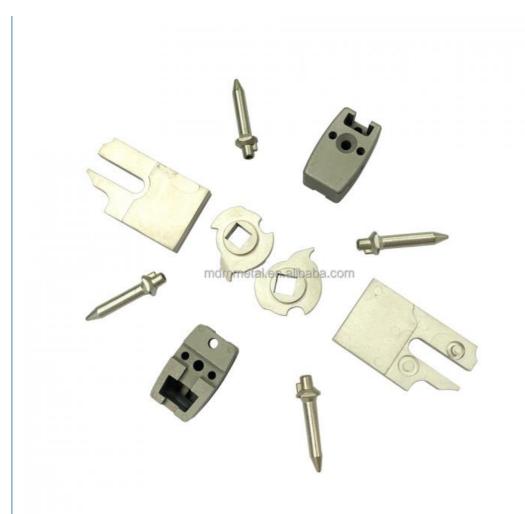

uangdong, China

Brand Name: MDM
Model Number: MDM
Minimum Order Quantity: 1000 pieces

• Price: \$0.65/pieces 1000-4999 pieces



## **Product Specification**

CNC Machining Or Not: Cnc Machining

• Type: Broaching, DRILLING, Etching / Chemical

Machining, Laser Machining, Milling, Other Machining Services, Turning, Wire EDM,

Rapid Prototyping

• Material Capabilities: Aluminum, Brass, Bronze, Copper,

Hardened Metals, Stainless Steel, Steel

Alloys

Micro Machining Or Not: Not Micro MachiningMaterial: Aluminum Alloy

Surface Treatment: Anodizing
Tolerance: 0.02mm
Application: Machinery
MOQ: 100

• Packing: Poly Bag + Inner Box + Carton

Quality Control: 100% QC Inspection

Circ. Cristomized Circs Assentable



## More Images









## Product Description

**Product Overview** 









## PRODUCT SPECIFICATIONS

item value

Place of Origin China

Guangdong

Brand Name MDM

Model Number none

Application Industrial, construction, medical, Marine, electronics, furniture

Shape According to client's drawings

Material 316L,304L

Shape customization

 $\hbox{Chemical Composition} \qquad \hbox{C, Si, Mn, P}$ 

Applicable Industries Building Material Shops, Machinery Repair Shops

Material Stainless steel

Spare Parts Type Mod spare parts

Test Report Available

Key Selling Points Competitive Price

Tolerance Generally 0.05mm

Video outgoinginspection

Provided

**PACKING & DELIVERY** 



To better ensure the safety of your goods, professional, environmentally friendly, convenient and efficient packaging services will be provided.

## **COMPANY PROFILE**

## Production equip