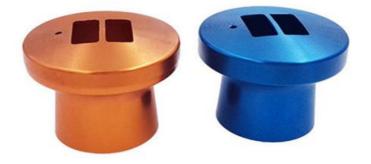

# 0.02mm Tolerance Aluminum CNC Machining Parts for Machinery at Affordable

• Material Capabilities: Aluminum, Brass, Bronze, Copper,

Hardened Metals, Stainless Steel, Steel

Alloys

Micro Machining Or Not: Not Micro MachiningMaterial: Aluminum Alloy

Surface Treatment: Anodizing
Tolerance: 0.02mm
Application: Machinery
MOQ: 100