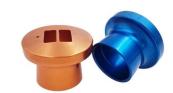

# 0.02mm Tolerance Aluminum CNC Machining Parts for Machinery at Affordable

• Material Capabilities: Aluminum, Brass, Bronze, Copper,

Hardened Metals, Stainless Steel, Steel

Alloys

Micro Machining Or Not: Not Micro MachiningMaterial: Aluminum Alloy

Surface Treatment: Anodizing
Tolerance: 0.02mm
Application: Machinery
MOQ: 100