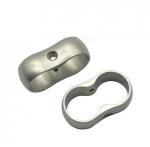

## 0.01 KG Customized Metal Parts for Powder Metallurgy Manufactured By MIM Process

### **Product Specification**

| Condition:                                  | New                                                                                                                                                                                  |
|---------------------------------------------|--------------------------------------------------------------------------------------------------------------------------------------------------------------------------------------|
| • Type:                                     | Powder Metallurgy                                                                                                                                                                    |
| <ul> <li>Spare Parts Type:</li> </ul>       | OEM                                                                                                                                                                                  |
| • Video Outgoing-inspection:                | Provided                                                                                                                                                                             |
| <ul> <li>Machinery Test Report:</li> </ul>  | Provided                                                                                                                                                                             |
| <ul> <li>Marketing Type:</li> </ul>         | Hot Product 2023                                                                                                                                                                     |
| <ul> <li>Material:</li> </ul>               | ALLOY, MIM4605                                                                                                                                                                       |
| • Warranty:                                 | 2 Years                                                                                                                                                                              |
| <ul> <li>Key Selling Points:</li> </ul>     | Competitive Price                                                                                                                                                                    |
| • Weight (KG):                              | 0.01 KG                                                                                                                                                                              |
| <ul> <li>Applicable Industries:</li> </ul>  | Building Material Shops, Machinery Repair<br>Shops, Manufacturing Plant, Food &<br>Beverage Factory, Farms, Construction<br>Works , Energy & Mining, Food & Beverage<br>Shops, Other |
| <ul> <li>Local Service Location:</li> </ul> | None                                                                                                                                                                                 |

## PRODUCT SPECIFICATIONS

| item                  | value                                                                                              |
|-----------------------|----------------------------------------------------------------------------------------------------|
| Production process    | Metal injection molding, powder metallurgy                                                         |
| Material              | MIM4650,MIM FN08 304L, 316L, 17-4PH, 420SS                                                         |
| Application fileds    | Lock, auto cars, Electric tolls, cutting tools, household appliances, consumer electronic products |
| Surface treatment     | QPQ, Black oxide, PVD, electric plating etc.                                                       |
| Heat treatment method | Quenching, Tempering, Annealing                                                                    |
| Quanlity check        | Random check during production, 100% inspcetion before shipment                                    |
| Sintering method      | Solid sintering, Liquid phase sintering, Pressure sintering                                        |
| Sintering furnace     | Vacuum sintering furnace, mesh belt furnace                                                        |
| Payment terms         | T/T at sight, Paypal, Western Union,etc.                                                           |
| Lead time             | 20-40 days                                                                                         |
| Supply capability     | 50000 pcs per monthly                                                                              |
|                       |                                                                                                    |