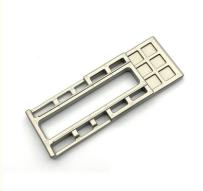

## 0.01 KG Customized Metal Parts for Powder Metallurgy Manufactured By MIM Process

### **Product Specification**

| Condition:                                  | New                                                                                                                                                                                  |
|---------------------------------------------|--------------------------------------------------------------------------------------------------------------------------------------------------------------------------------------|
| • Type:                                     | Powder Metallurgy                                                                                                                                                                    |
| <ul> <li>Spare Parts Type:</li> </ul>       | OEM                                                                                                                                                                                  |
| • Video Outgoing-inspection:                | Provided                                                                                                                                                                             |
| <ul> <li>Machinery Test Report:</li> </ul>  | Provided                                                                                                                                                                             |
| <ul> <li>Marketing Type:</li> </ul>         | Hot Product 2023                                                                                                                                                                     |
| <ul> <li>Material:</li> </ul>               | ALLOY, MIM4605                                                                                                                                                                       |
| • Warranty:                                 | 2 Years                                                                                                                                                                              |
| <ul> <li>Key Selling Points:</li> </ul>     | Competitive Price                                                                                                                                                                    |
| • Weight (KG):                              | 0.01 KG                                                                                                                                                                              |
| <ul> <li>Applicable Industries:</li> </ul>  | Building Material Shops, Machinery Repair<br>Shops, Manufacturing Plant, Food &<br>Beverage Factory, Farms, Construction<br>Works , Energy & Mining, Food & Beverage<br>Shops, Other |
| <ul> <li>Local Service Location:</li> </ul> | None                                                                                                                                                                                 |