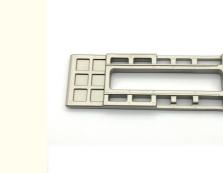

## 0.01 KG Customized Metal Parts for Powder Metallurgy Manufactured By MIM Process

### **Product Specification**

| Condition:                                  | New                                                                                                                                                                                  |
|---------------------------------------------|--------------------------------------------------------------------------------------------------------------------------------------------------------------------------------------|
| • Type:                                     | Powder Metallurgy                                                                                                                                                                    |
| <ul> <li>Spare Parts Type:</li> </ul>       | OEM                                                                                                                                                                                  |
| • Video Outgoing-inspection:                | Provided                                                                                                                                                                             |
| <ul> <li>Machinery Test Report:</li> </ul>  | Provided                                                                                                                                                                             |
| <ul> <li>Marketing Type:</li> </ul>         | Hot Product 2023                                                                                                                                                                     |
| <ul> <li>Material:</li> </ul>               | ALLOY, MIM4605                                                                                                                                                                       |
| • Warranty:                                 | 2 Years                                                                                                                                                                              |
| <ul> <li>Key Selling Points:</li> </ul>     | Competitive Price                                                                                                                                                                    |
| • Weight (KG):                              | 0.01 KG                                                                                                                                                                              |
| <ul> <li>Applicable Industries:</li> </ul>  | Building Material Shops, Machinery Repair<br>Shops, Manufacturing Plant, Food &<br>Beverage Factory, Farms, Construction<br>Works , Energy & Mining, Food & Beverage<br>Shops, Other |
| <ul> <li>Local Service Location:</li> </ul> | None                                                                                                                                                                                 |