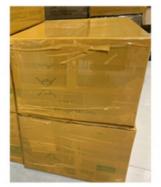

#### Packing and Logistics:

Packed in foam envelope Protect the products from scratch and rust

Packed in foam blister Protect the products from Damage and rust

Outer package, with carton boxes with 0.6mm thick to keep the parts safe and complete to arrive at the destination