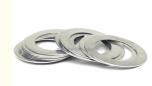

on**

• Place of Origin: Guangdong, China

Brand Name: MDM
Model Number: MDM
Minimum Order Quantity: 1000 pieces

• Price: \$0.04/pieces 1000-4999 pieces



#### **Product Specification**

CNC Machining Or Not: Cnc Machining

• Type: Broaching, DRILLING, Etching / Chemical

Machining, Laser Machining, Milling, Other Machining Services, Turning, Wire EDM,

Rapid Prototyping

Material Capabilities: Aluminum, Brass, Bronze, Copper, Stainless

Steel, Steel Alloys

Micro Machining Or Not: Not Micro Machining

• Finish: Plain

Material: Stainless Steel, Bronze, SS304

• MOQ: 1000 Pcs

Color: Accoeding Client Requirement
 Packing: Box Packing+carton+pallets

• Style: Flat

Application: Water Treatment, Retail Industry, Food &

Beverage, General Ind

Name: Chim Flat Masha



## More Images









## **Product Description**

## Round shape Flat washer



## Special shape Flat washer



Square shape Flat washer



#### **Company Information**

Dongguan Minda Metal Tchecnology Co.,Ltd. Was founded in 2015. We specialize in producing MIM parts, PM part, CNC machining parts and Aluminum alloy, Magnesium alloy and Zinc alloy die casting parts. At the same time we also undertake the corresponding product mold design and development and production.

Our professional sales staff will communicate and understand the needs of customers in a timely manner and convey to the technical staff, and the general manager will quickly give the quotation scheme suitable for the product.

In the production process, we will check the quality of products at any time. The product will be fully inspected be