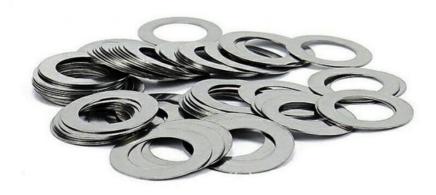

Model Number: MDM
Minimum Order Quantity: 1000 pieces

• Price: \$0.04/pieces 1000-4999 pieces



#### **Product Specification**

CNC Machining Or Not: Cnc Machining

• Type: Broaching, DRILLING, Etching / Chemical

Machining, Laser Machining, Milling, Other Machining Services, Turning, Wire EDM,

Rapid Prototyping

Material Capabilities: Aluminum, Brass, Bronze, Copper, Stainless

Steel, Steel Alloys

Micro Machining Or Not: Not Micro Machining

• Finish: Plain

Material: Stainless Steel, Bronze, SS304

• MOQ: 1000 Pcs

Color: Accoeding Client Requirement
 Packing: Box Packing+carton+pallets

• Style: Flat

Application: Water Treatment, Retail Industry, Food &

Beverage, General Ind

Name: Chim Flat Masha



## More Images









## **Product Description**

## Round shape Flat washer



## Special shape Flat washer



Square shape Flat washer



#### **Company Information**

Dongguan Minda Metal Tchecnology Co.,Ltd. Was founded in 2015. We specialize in producing MIM parts, PM part, CNC machining parts and Aluminum alloy, Magnesium alloy and Zinc alloy die casting parts. At the same time we also undertake the corresponding product mold design and development and production.

Our professional sales staff will communicate and understand the needs of customers in a timely manner and convey to the technical staff, and the general manager will quickly give the quotation scheme suitable for the product.

In the production process, we will check the quality of products at any time. The product will be fully inspected before shipment to ensure that none of the defective product