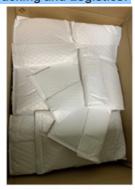

#### Packing and Logistics:

Packed in foam envelope Protect the products from scratch and rust

Packed in foam blister Protect the products from Damage and rust

Outer package, with carton boxes with 0.6mm thick to keep the parts safe and complete to arrive at the destination