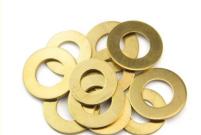

#### **Basic Information**

• Place of Origin: Guangdong, China

Brand Name: MDM
Model Number: MDM
Minimum Order Quantity: 1000 pieces

• Price: \$0.04/pieces 1000-4999 pieces



#### **Product Specification**

CNC Machining Or Not: Cnc Machining

• Type: Broaching, DRILLING, Etching / Chemical

Machining, Laser Machining, Milling, Other Machining Services, Turning, Wire EDM,

Rapid Prototyping

Material Capabilities: Aluminum, Brass, Bronze, Copper, Stainless

Steel, Steel Alloys

Micro Machining Or Not: Not Micro Machining

• Finish: Plain

Material: Stainless Steel, Bronze, SS304

• MOQ: 1000 Pcs

Color: Accoeding Client Requirement
 Packing: Box Packing+carton+pallets

• Style: Flat

Application: Water Treatment, Retail Industry, Food &

Beverage, General Ind

Name: Chim Flat Masha



## More Images









## **Product Description**

## Round shape Flat washer



## Special shape Flat washer



Square shape Flat washer



#### **Company Information**

Dongguan Minda Metal Tchecnology Co.,Ltd. Was founded in 2015. We specialize in producing MIM parts, PM part, CNC machining parts and Aluminum alloy, Magnesium alloy and Zinc alloy die casting parts. At the same time we also undertake the corresponding product mold design and development and production.

Our professional sales staff will communicate and understand the needs of customers in a timely manner and convey to the technical staff, and the general manager will quickly give the quotation scheme suitable for the product.

In the production process, we will check the quality of products at any time. The product wi