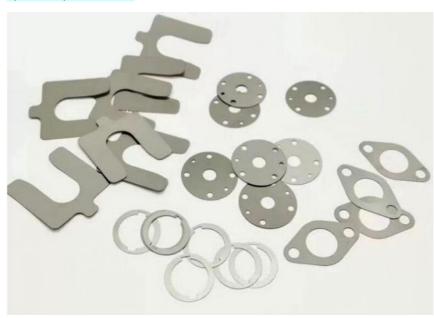

Quantity: 1000 pieces

• Price: \$0.04/pieces 1000-4999 pieces



#### **Product Specification**

CNC Machining Or Not: Cnc Machining

• Type: Broaching, DRILLING, Etching / Chemical

Machining, Laser Machining, Milling, Other Machining Services, Turning, Wire EDM,

Rapid Prototyping

Material Capabilities: Aluminum, Brass, Bronze, Copper, Stainless

Steel, Steel Alloys

Micro Machining Or Not: Not Micro Machining

• Finish: Plain

Material: Stainless Steel, Bronze, SS304

• MOQ: 1000 Pcs

Color: Accoeding Client Requirement
 Packing: Box Packing+carton+pallets

• Style: Flat

Application: Water Treatment, Retail Industry, Food &

Beverage, General Ind

Name: Chim Flat Masha



## More Images









## **Product Description**

## Round shape Flat washer



## Special shape Flat washer



Square shape Flat washer



#### **Company Information**

Dongguan Minda Metal Tchecnology Co.,Ltd. Was founded in 2015. We specialize in producing MIM parts, PM part, CNC machining parts and Aluminum alloy, Magnesium alloy and Zinc alloy die casting parts. At the same time we also undertake the corresponding product mold design and development and production.

Our professional sales staff will communicate and understand the needs of customers in a timely manner and convey to the technical staff, and the general manager will quickly give the quotation scheme suitable for the product.

In the production process, we will check the quality of products at any time. The product will be fully inspected before shipment to ensure that none of the defective products reach the customer's hands.

Y