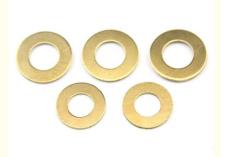

# Custom Size Laser Cutting Stainless Steel Shim Brass Shim Flat with 0.05mm Thickness

#### **Basic Information**

• Place of Origin: Guangdong, China

Brand Name: MDM
Model Number: MDM
Minimum Order Quantity: 1000 pieces

• Price: \$0.04/pieces 1000-4999 pieces



#### **Product Specification**

CNC Machining Or Not: Cnc Machining

• Type: Broaching, DRILLING, Etching / Chemical

Machining, Laser Machining, Milling, Other Machining Services, Turning, Wire EDM,

Rapid Prototyping

Material Capabilities: Aluminum, Brass, Bronze, Copper, Stainless

Steel, Steel Alloys

Micro Machining Or Not: Not Micro Machining

• Finish: Plain

Material: Stainless Steel, Bronze, SS304

• MOQ: 1000 Pcs

Color: Accoeding Client Requirement
 Packing: Box Packing+carton+pallets

• Style: Flat

Application: Water Treatment, Retail Industry, Food &

Beverage, General Ind

Name: Chim Flat Masha



## More Images









## **Product Description**

## Round shape Flat washer



## Special shape Flat washer



Square shape Flat washer



#### **Company Information**

Dongg