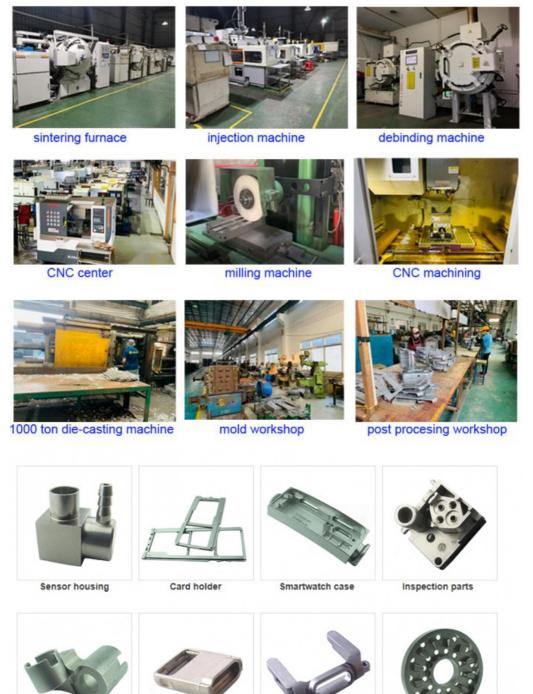

Metal injection molding(MIM), a new method of metal processing: combining organic binder and metal powder, using the traditional method same as plastic injection to form the parts. This method enables the production of very complex shaped parts similar to plastic products or die cast products, but with savings in resources and energy, which is very suitable for production in big quantity.

MIM parts can be used in various kinds of industries, such as lock parts, OA parts, military spare parts, electronic spare parts, various kinds of precision metal parts etc. Besides, we could also provide with the service of surface treatment like black oxide, zinc plating, chrome plating, nickel plating and so on. The one-stop service will eliminate clients' worries. With more than 10 years experience of engineers, MDM is aiming to find the best solution for metal injection products. Our professional spirit and fast response will make you believe we are your best choice.