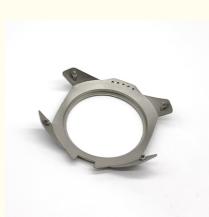

- Minimum Order Quantity:
- Price: \$0.97
- Packaging Details:
- Supply Ability:
- 1000 pieces \$0.97/pieces 1000-4999 pieces PE bag and foam, outside with carton 200000 Piece/Pieces per Month



## **Product Specification**

- Condition: New, New • Type: Powder Metallurgy • Spare Parts Type: OEM • Video Outgoing-inspection: Provided Machinery Test Report: Provided Hot Product 2023 • Marketing Type: • Material: ALLOY, Alloy Steel • Plating: Silver • Warranty: 2 Years, 1.5 Years • Key Selling Points: **Competitive Price** • Weight (KG): 0.01 KG
- Applicable Industries:
- Building Material Shops, Machinery Repair Shops, Manufacturing Plant, Food & Beverage Factory, Farms, Construction Works, Energy & Mining, Food & Beverage Shops, Other, Manufacturing Plant, Machinery Paraja Change Food &



## More Images



# **Product Description**







Warranty After Warranty Service Machine Type MOQ 1.5 yearsVideo technical support, Online supportSewing Machine1000pcs

# Packing & Delivery





Laptop hinge

Plug tip

Instrument Button

Printer parts

Doongguan Minda Metal Tchecnology Co.,Ltd. is a manufacturer of metal parts that focus on providing customers with high quality products and the best services. We specialize in producing metal injection molding parts, sintering parts and also other customized metal parts. Nowadays, people are looking for a good method for metal parts processing, for the purpose of shortening delivery time, improving products' accuracy and most important saving cost.

Metal injection molding(MIM), a new method of metal processing: combining organic binder