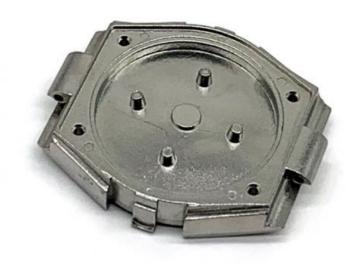

ckaging Details:
- Supply Ability:
- 1000 pieces \$0.97/pieces 1000-4999 pieces PE bag and foam, outside with carton 200000 Piece/Pieces per Month



## **Product Specification**

- Condition: New, New • Type: Powder Metallurgy • Spare Parts Type: OEM • Video Outgoing-inspection: Provided Machinery Test Report: Provided Hot Product 2023 • Marketing Type: • Material: ALLOY, Alloy Steel • Plating: Silver • Warranty: 2 Years, 1.5 Years • Key Selling Points: **Competitive Price** • Weight (KG): 0.01 KG
- Applicable Industries:
- Building Material Shops, Machinery Repair Shops, Manufacturing Plant, Food & Beverage Factory, Farms, Construction Works, Energy & Mining, Food & Beverage Shops, Other, Manufacturing Plant, Machinery Paraja Change Food &



## More Images



# **Product Description**







Warranty After Warranty Service Machine Type MOQ 1.5 yearsVideo technical support, Online supportSewing Machine1000pcs

# Packing & Delivery





Laptop hinge

Plug tip

Instrument Button

Printer parts

Doongguan Minda Metal Tchecnology Co.,Ltd. is a manufacturer of metal parts that focus on providing customers with high quality products and the best services. We specialize in producing metal injection molding parts, sintering parts and also other customized metal parts. Nowadays, people are looking for a good method for metal parts processing, for the purpose of shortening delivery time, improving products' accuracy and most important saving cost.

Metal injection molding(MIM), a new method of metal processing: combining organic binder and metal powder, using the traditional method