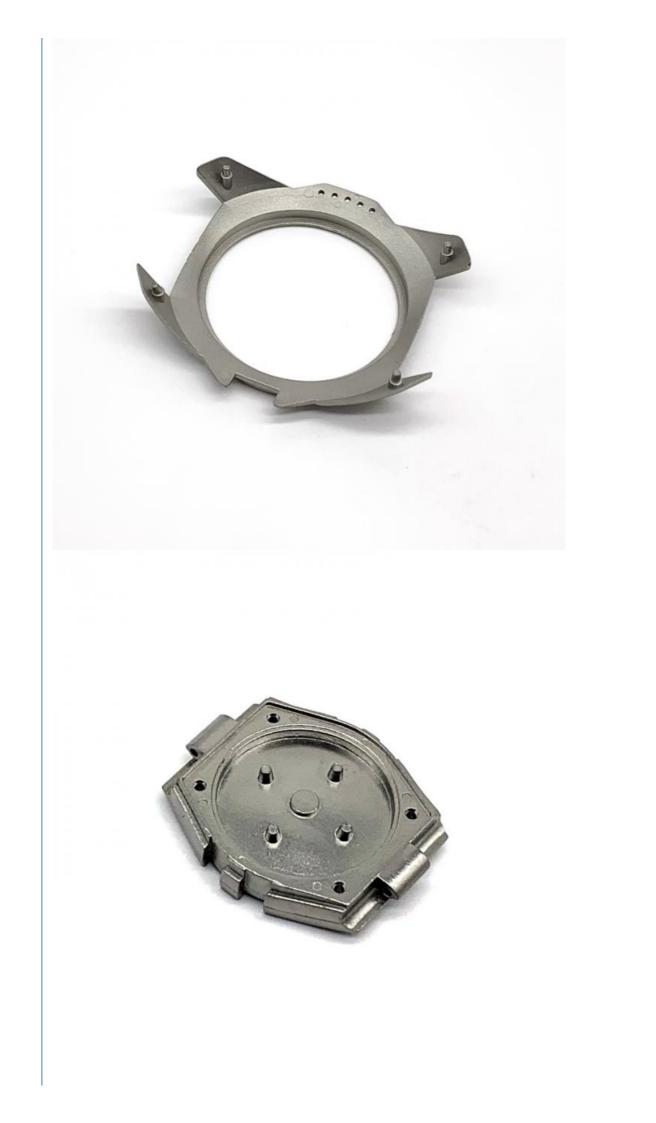

# Precision MIM Metal Injection Molded Watch Accessories for Building Material Shops