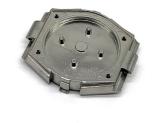

# Precision MIM Metal Injection Molded Watch Accessories for Building Material Shops

## **Basic Information**

- Place of Origin:
- Guangdong, China

MDM

- Brand Name:
- Minimum Order Quantity:
- Price: \$0.97
- Packaging Details:
- Supply Ability:
- 1000 pieces \$0.97/pieces 1000-4999 pieces PE bag and foam, outside with carton 200000 Piece/Pieces per Month



## **Product Specification**

- Condition: New, New • Type: Powder Metallurgy • Spare Parts Type: OEM • Video Outgoing-inspection: Provided Machinery Test Report: Provided Hot Product 2023 • Marketing Type: • Material: ALLOY, Alloy Steel • Plating: Silver • Warranty: 2 Years, 1.5 Years • Key Selling Points: **Competitive Price** • Weight (KG): 0.01 KG
- Applicable Industries:
- Building Material Shops, Machinery Repair Shops, Manufacturing Plant, Food & Beverage Factory, Farms, Construction Works, Energy & Mining, Food & Beverage Shops, Other, Manufacturing Plant, Machinery Paraja Change Food &



## More Images



# **Product Description**







Warranty After Warranty Service Machine Type MOQ 1.5 yearsVideo technical support, Online supportSewing Machine1000pcs

# Packing & Delivery