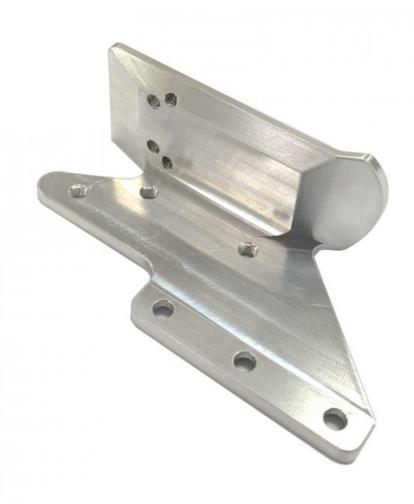

DM, MDMMinimum Order Quantity: 1000 pieces

Price: \$2.18/pieces 1000-4999 pieces
 Packaging Details: PE bag and foam, outside with carton
 Supply Ability: 200000 Piece/Pieces per Month



## **Product Specification**

Condition: New

• Type: Machining Parts, Other Machining Services

Spare Parts Type: OEM
 Video Outgoing-inspection: Provided
 Machinery Test Report: Provided

Marketing Type: Hot Product 2023Material: ALLOY, Copper

Plating: SilverWarranty: 2 Years

Key Selling Points: Competitive Price

Weight (KG): 0.01 KG

Applicable Industries: Building Material Shops, Machinery Repair

Shops, Manufacturing Plant, Food & Beverage Factory, Farms, Construction Works , Energy & Mining, Food & Beverage

Shops, Other



## More Images





# Product Description

# **Product Description**









# Send an inquiry

# Specification

item value
Brand Name none
Model Number none

Shaping Mode Die Casting Product Material Steel

Product Household Appliance
Place of Origin Guangdong, China

Brand Name MDM

size customized
technics CNC turning
certification ISO9001: 2015
capacity 50k per month
feature high precision

Type Other Machining Services

Material Copper

Surface treatment original or according to the requirement

Packing & Delivery



PE bag and foam, outside with carton

## Company Profile

Dongguan Minda Metal Tchecnology Co.,Ltd. Was founded in 2015. We specialize in producing MIM parts, PM part, CNC machining partsand Aluminum alloy, Magnesium alloy and Zinc alloy die casting parts. At the same time we also undertake the corresponding product mold design and developme