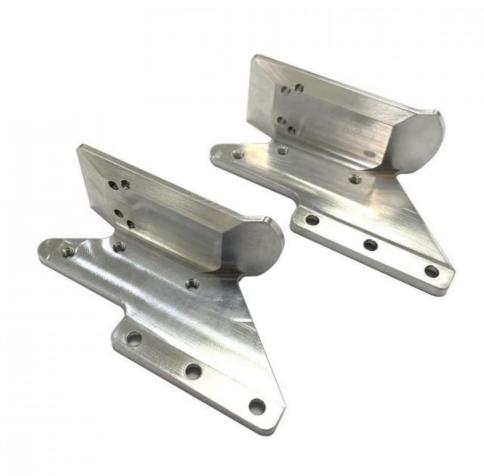

MDMMinimum Order Quantity: 1000 pieces

Price: \$2.18/pieces 1000-4999 pieces
 Packaging Details: PE bag and foam, outside with carton
 Supply Ability: 200000 Piece/Pieces per Month



## **Product Specification**

Condition: New

• Type: Machining Parts, Other Machining Services

Spare Parts Type: OEM
 Video Outgoing-inspection: Provided
 Machinery Test Report: Provided

Marketing Type: Hot Product 2023Material: ALLOY, Copper

Plating: SilverWarranty: 2 Years

Key Selling Points: Competitive Price

Weight (KG): 0.01 KG

Applicable Industries: Building Material Shops, Machinery Repair

Shops, Manufacturing Plant, Food & Beverage Factory, Farms, Construction Works , Energy & Mining, Food & Beverage

Shops, Other



## More Images





# Product Description

# **Product Description**









# Send an inquiry

# Specification

item value
Brand Name none
Model Number none

Shaping Mode Die Casting Product Material Steel

Product Household Appliance
Place of Origin Guangdong, China

Brand Name MDM

size customized
technics CNC turning
certification ISO9001: 2015
capacity 50k per month
feature high precision

Type Other Machining Services

Material Copper

Surface treatment original or according to the requirement

Packing & Delivery



PE bag and foam, outside with carton

## Company Profile

Dongguan Minda Metal Tchecnology Co.,Ltd. Was founded in 2015. We specialize in producing MIM parts, PM part, CNC machining partsand Aluminum alloy, Magnesium alloy and Zinc alloy die casting parts. At the same time we also undertake the corresponding product mold design and development a