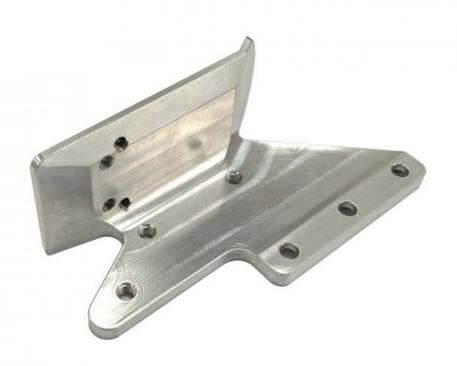

, MDMMinimum Order Quantity: 1000 pieces

Price: \$2.18/pieces 1000-4999 pieces
 Packaging Details: PE bag and foam, outside with carton
 Supply Ability: 200000 Piece/Pieces per Month



## **Product Specification**

Condition: New

• Type: Machining Parts, Other Machining Services

Spare Parts Type: OEM
 Video Outgoing-inspection: Provided
 Machinery Test Report: Provided

Marketing Type: Hot Product 2023Material: ALLOY, Copper

Plating: SilverWarranty: 2 Years

Key Selling Points: Competitive Price

Weight (KG): 0.01 KG

Applicable Industries: Building Material Shops, Machinery Repair

Shops, Manufacturing Plant, Food & Beverage Factory, Farms, Construction Works , Energy & Mining, Food & Beverage

Shops, Other



## More Images





# Product Description

# **Product Description**









# Send an inquiry

# Specification

item value
Brand Name none
Model Number none

Shaping Mode Die Casting Product Material Steel

Product Household Appliance
Place of Origin Guangdong, China

Brand Name MDM

size customized
technics CNC turning
certification ISO9001: 2015
capacity 50k per month
feature high precision

Type Other Machining Services

Material Copper

Surface treatment original or according to the requirement

Packing & Delivery



PE bag and foam, outside with carton

## Company Profile

Dongguan Minda Metal Tchecnology Co.,Ltd. Was founded in 2015. We specialize in producing MIM parts, PM part, CNC machining partsand Aluminum alloy, Magnesium alloy and Zinc alloy die casting parts. At the same time we also undertake the corresponding product mold design and development