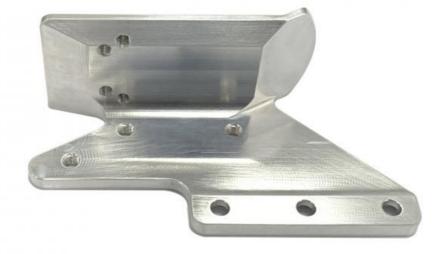

MDM, MDMMinimum Order Quantity: 1000 pieces

Price: \$2.18/pieces 1000-4999 pieces
 Packaging Details: PE bag and foam, outside with carton
 Supply Ability: 200000 Piece/Pieces per Month



## **Product Specification**

Condition: New

• Type: Machining Parts, Other Machining Services

Spare Parts Type: OEM
 Video Outgoing-inspection: Provided
 Machinery Test Report: Provided

Marketing Type: Hot Product 2023Material: ALLOY, Copper

Plating: SilverWarranty: 2 Years

Key Selling Points: Competitive Price

Weight (KG): 0.01 KG

Applicable Industries: Building Material Shops, Machinery Repair

Shops, Manufacturing Plant, Food & Beverage Factory, Farms, Construction Works , Energy & Mining, Food & Beverage

Shops, Other



## More Images





# Product Description

# **Product Description**









# Send an inquiry

# Specification

item value
Brand Name none
Model Number none

Shaping Mode Die Casting Product Material Steel

Product Household Appliance
Place of Origin Guangdong, China

Brand Name MDM

size customized
technics CNC turning
certification ISO9001: 2015
capacity 50k per month
feature high precision

Type Other Machining Services

Material Copper

Surface treatment original or according to the requirement

Packing & Delivery



PE bag and foam, outside with carton

## Company Profile

Dongguan Minda Metal Tchecnology Co.,Ltd. Was founded in 2015. We specialize in producing MIM parts, PM part, CNC machining partsand Aluminum alloy, Magnesium alloy and Zinc alloy die casting parts. At the same time we also undertake the corresponding product mold design and develop