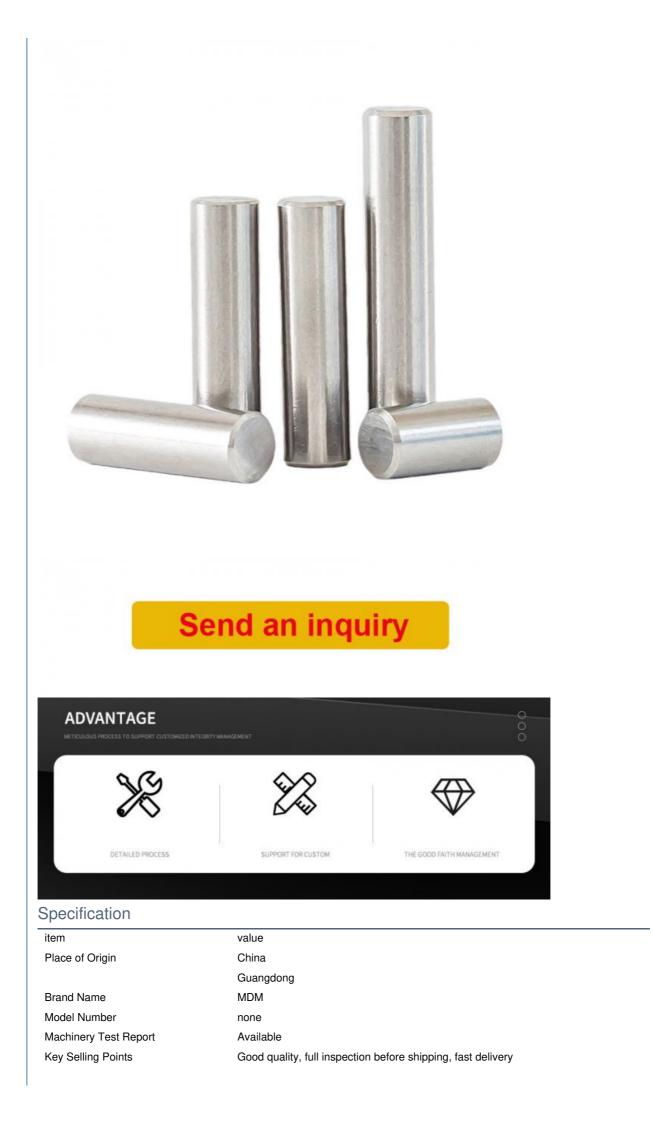

# Competitive for Custom CNC Lathe Parts Cylinder Pin Locating None-**Standard Fixing Pin**

#### **Product Specification**

| Condition:                                 | New                                  |
|--------------------------------------------|--------------------------------------|
| • Туре:                                    | Machining Parts, Stamping Parts      |
| <ul> <li>Spare Parts Type:</li> </ul>      | OEM                                  |
| • Video Outgoing-inspection:               | Provided                             |
| <ul> <li>Machinery Test Report:</li> </ul> | Provided, Available                  |
| <ul> <li>Marketing Type:</li> </ul>        | Hot Product 2023                     |
| Material:                                  | ALLOY, Iron Base, Iron Base          |
| Plating:                                   | Silver                               |
| Warranty:                                  | 2 Years, 6 Months                    |
| <ul> <li>Key Selling Points:</li> </ul>    | Competitive Price, Competitive Price |
| • Weight (KG):                             | 0.01 KG                              |

## **Product Description**

| Applicable Industries | Electronic products, Building Material Shops, Manufacturing Plant, Restaurant |
|-----------------------|-------------------------------------------------------------------------------|
| Surface Treatment     | original or according to the requirement                                      |
| Sample                | free                                                                          |
| OEM                   | accept                                                                        |
| Туре                  | CNC machining Parts, Turning/milling parts                                    |
| Material              | Aluminum, Stainless steel, carbon steel, copper, brass, titanium,             |
| Warranty              | 6 Months                                                                      |
| Size                  | customized                                                                    |
|                       |                                                                               |