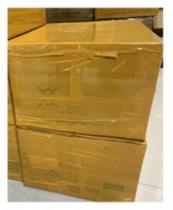

mold workshop

post procesing workshop

Packed in foam envelope Protect the products from scratch and rust

Packed in foam blister Protect the products from Damage and rust

Outer package, with carton boxes with 0.6mm thick to keep the parts safe and complete to arrive at the destination