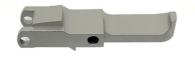

#### **Product Specification**

- Condition: New • Type: Stamping Parts • Spare Parts Type: **Cutting Parts** • Video Outgoing-inspection: Provided Machinery Test Report: Not Available New Product 2021 • Marketing Type: • Material: Stainless Steel, Stainless Steel • Plating: Chrome • Warranty: 6 Months • Key Selling Points: **Competitive Price** • Weight (KG): 0.03 KG
- Applicable Industries:

# **PRODUCT DISPLAY**

| Material          | stainless steel                          |
|-------------------|------------------------------------------|
| Size              | customized                               |
| Surface treatment | original or according to the requirement |
| Technics          | stamping                                 |
| Sample            | free                                     |
| Certification     | ISO9001: 2015                            |
| OEM               | accept                                   |
| Capacity          | 50k per month                            |
| Color             | yellow PVD                               |
| Feature           | high strength                            |
|                   |                                          |