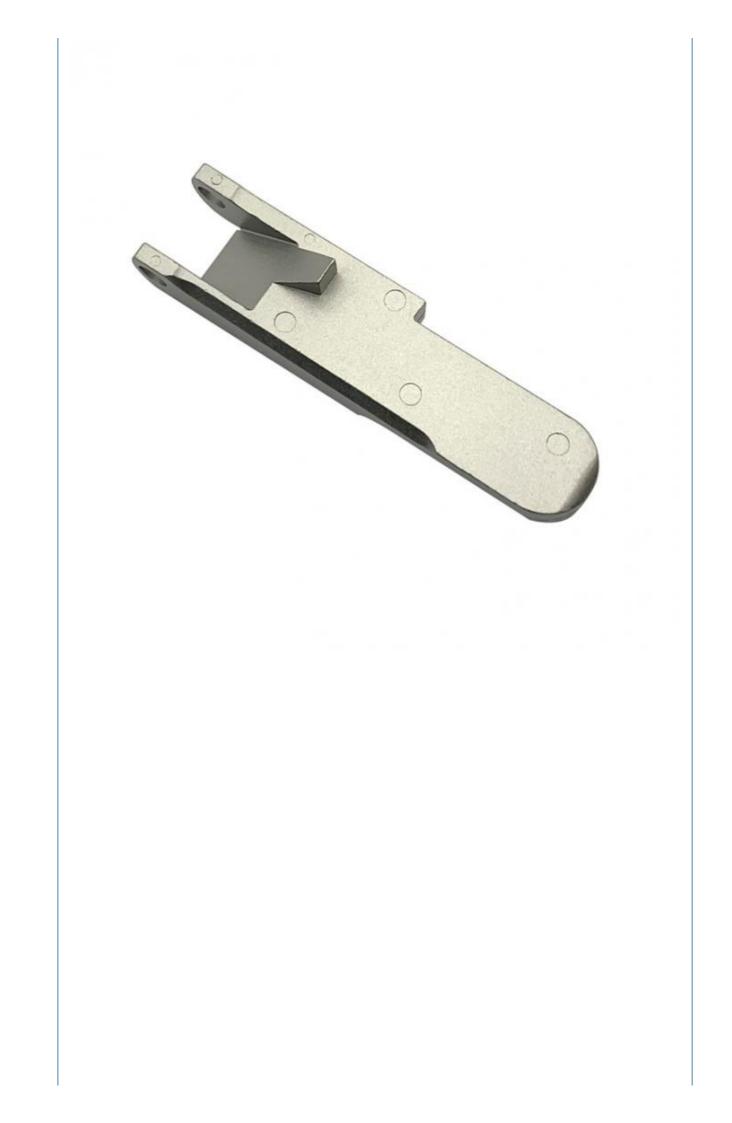

# **OEM High Strength Metal Stamping Parts High Precision Micro Complicated 3D Printing Parts**

#### **Product Specification**

- Condition: New • Type: Stamping Parts • Spare Parts Type: **Cutting Parts** • Video Outgoing-inspection: Provided Machinery Test Report: Not Available New Product 2021 • Marketing Type: • Material: Stainless Steel, Stainless Steel • Plating: Chrome • Warranty: 6 Months • Key Selling Points: **Competitive Price** • Weight (KG): 0.03 KG
- Applicable Industries:

# **PRODUCT DISPLAY**

| Material          | stainless steel                          |
|-------------------|------------------------------------------|
| Size              | customized                               |
| Surface treatment | original or according to the requirement |
| Technics          | stamping                                 |
| Sample            | free                                     |
| Certification     | ISO9001: 2015                            |
| OEM               | accept                                   |
| Capacity          | 50k per month                            |
| Color             | yellow PVD                               |
| Feature           | high strength                            |
|                   |                                          |