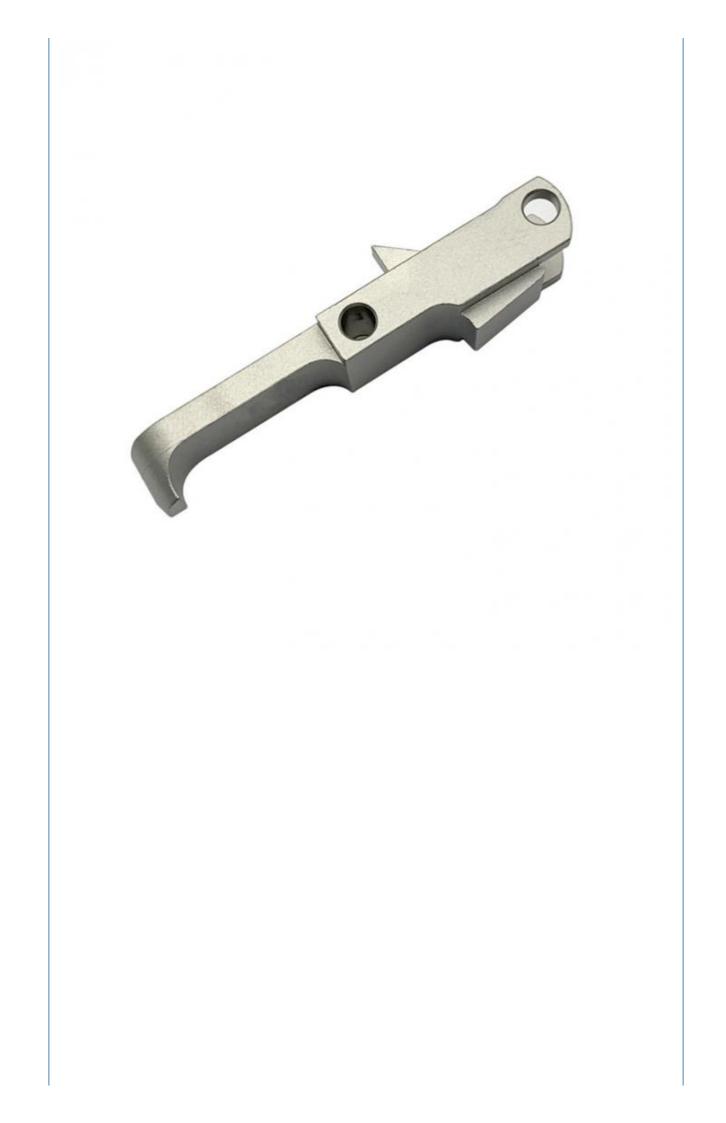

# **OEM High Strength Metal Stamping Parts High Precision Micro Complicated 3D Printing Parts**

#### **Product Specification**

- Condition: New • Type: Stamping Parts • Spare Parts Type: **Cutting Parts** • Video Outgoing-inspection: Provided Machinery Test Report: Not Available New Product 2021 • Marketing Type: • Material: Stainless Steel, Stainless Steel • Plating: Chrome • Warranty: 6 Months • Key Selling Points: **Competitive Price** • Weight (KG): 0.03 KG
- Applicable Industries:

# **PRODUCT DISPLAY**

| Material          | stainless steel                          |
|-------------------|------------------------------------------|
| Size              | customized                               |
| Surface treatment | original or according to the requirement |
| Technics          | stamping                                 |
| Sample            | free                                     |
| Certification     | ISO9001: 2015                            |
| OEM               | accept                                   |
| Capacity          | 50k per month                            |
| Color             | yellow PVD                               |
| Feature           | high strength                            |
|                   |                                          |