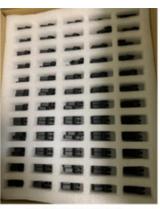

mold workshop

post procesing workshop

Packed in foam envelope Protect the products from scratch and rust

Packed in foam blister Protect the products from Damage and rust

Outer package, with carton boxes with 0.6mm thick to keep the parts safe and complete to arrive at the destination