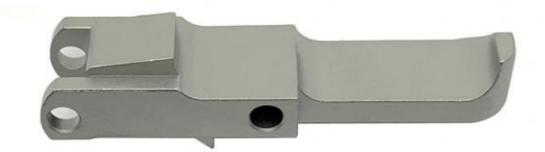

#### **Product Specification**

- Condition: New • Type: Stamping Parts • Spare Parts Type: **Cutting Parts** • Video Outgoing-inspection: Provided Machinery Test Report: Not Available New Product 2021 • Marketing Type: • Material: Stainless Steel, Stainless Steel • Plating: Chrome • Warranty: 6 Months • Key Selling Points: **Competitive Price** • Weight (KG): 0.03 KG
- Applicable Industries:

# **PRODUCT DISPLAY**

| Material          | stainless steel                          |
|-------------------|------------------------------------------|
| Size              | customized                               |
| Surface treatment | original or according to the requirement |
| Technics          | stamping                                 |
| Sample            | free                                     |
| Certification     | ISO9001: 2015                            |
| OEM               | accept                                   |
| Capacity          | 50k per month                            |
| Color             | yellow PVD                               |
| Feature           | high strength                            |
|                   |                                          |