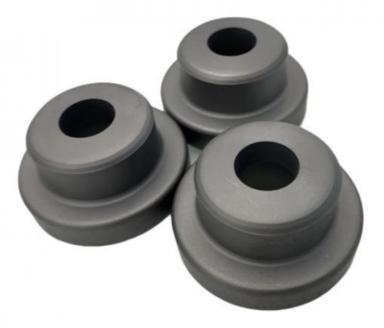

-4999 pieces
 Packaging Details: PE bag and foam, outside with carton
 Supply Ability: 200000 Piece/Pieces per Month



## **Product Specification**

Condition: New, New
Type: Stamping Parts
Spare Parts Type: Customization
Video Outgoing-inspection: Provided, Provided

• Machinery Test Report: Provided

Marketing Type: Hot Product 2023Material: Copper, Stainless Steel

• Warranty: 2 Years

• Key Selling Points: Competitive Price, Competitive Price

• Weight (KG): 0.03 KG

Applicable Industries: Building Material Shops, Machinery Repair

Shops, Manufacturing Plant, Food & Beverage Factory, Farms, Printing Shops, Construction Works, Energy & Mining, Food & Beverage Shops, Other, Building Material

Shops, Other

Local Comica Locations Non



## More Images









# **Product Description**











# Specification

item value

Place of Origin China

Guangdong

Brand Name MDM Model Number none

Shaping Mode metal injection molding

Product Material Steel

Product Household Appliance

Spare Parts Type Cutting parts
Key Selling Points Competitive Price

Applicable Industries Building Material Shops, Machinery Repair Shops, Manufa

Showroom Location None

Application Automotive

Tolerance Generally 0.05mm

Type Stamping Parts
Material Stainless steel
Warranty 6 Months
Local Service Location None

PE bag and foam, outside with carton

# Company Profile

Dongguan Minda Metal Tchecnology Co.,Ltd. Was founded in 2015. We specialize in producing MIM parts, PM part, CNC machining parts and Aluminum alloy, Magnesium alloy and Zinc alloy die casting parts. At the same time we also unde