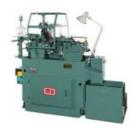

30-core machine

Source factory, 16 sets of automatic lathes, specialized in processing all kinds of small hardware pieces, such as iron, aluminum, copper, stainless steel, etc. All can be processed by drawing or sample