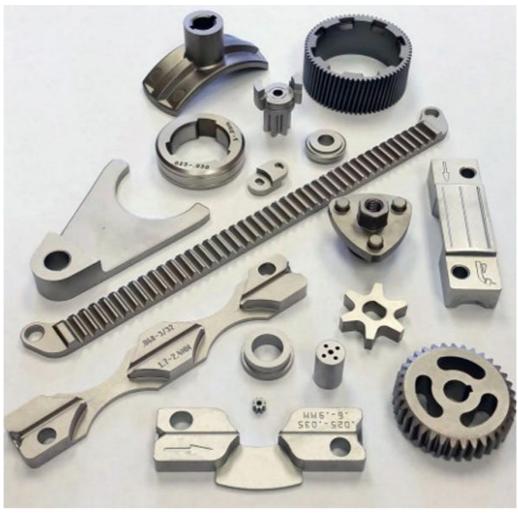

pieces
 Packaging Details: PE bag and foam, outside with carton
 Supply Ability: 200000 Piece/Pieces per Month



## **Product Specification**

Condition: New, New
Type: Stamping Parts
Spare Parts Type: Customization
Video Outgoing-inspection: Provided, Provided

• Machinery Test Report: Provided

Marketing Type: Hot Product 2023Material: Copper, Stainless Steel

• Warranty: 2 Years

• Key Selling Points: Competitive Price, Competitive Price

• Weight (KG): 0.03 KG

Applicable Industries: Building Material Shops, Machinery Repair

Shops, Manufacturing Plant, Food & Beverage Factory, Farms, Printing Shops, Construction Works, Energy & Mining, Food & Beverage Shops, Other, Building Material

Shops, Other

Local Comica Locations Non



## More Images









# **Product Description**











# Specification

item value

Place of Origin China

Guangdong

Brand Name MDM Model Number none

Shaping Mode metal injection molding

Product Material Steel

Product Household Appliance

Spare Parts Type Cutting parts
Key Selling Points Competitive Price

Applicable Industries Building Material Shops, Machinery Repair Shops, Manufa

Showroom Location None

Application Automotive

Tolerance Generally 0.05mm

Type Stamping Parts
Material Stainless steel
Warranty 6 Months
Local Service Location None

PE bag and foam, outside with carton

# Company Profile

Dongguan Minda Metal Tchecnology Co.,Ltd. Was founded in 2015. We specialize in producing MIM parts, PM part, CNC machining parts and Aluminum alloy, Magnesium alloy and Zinc alloy die casting parts. At the same time we also undertake