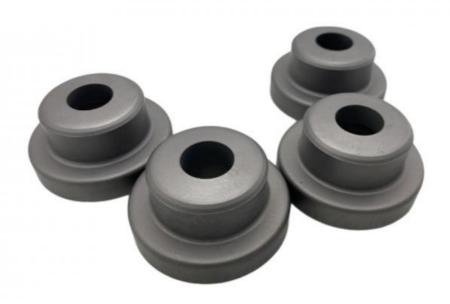

9 pieces
 Packaging Details: PE bag and foam, outside with carton
 Supply Ability: 200000 Piece/Pieces per Month



## **Product Specification**

Condition: New, New
Type: Stamping Parts
Spare Parts Type: Customization
Video Outgoing-inspection: Provided, Provided

• Machinery Test Report: Provided

Marketing Type: Hot Product 2023Material: Copper, Stainless Steel

• Warranty: 2 Years

• Key Selling Points: Competitive Price, Competitive Price

• Weight (KG): 0.03 KG

Applicable Industries: Building Material Shops, Machinery Repair

Shops, Manufacturing Plant, Food & Beverage Factory, Farms, Printing Shops, Construction Works, Energy & Mining, Food & Beverage Shops, Other, Building Material

Shops, Other

Local Comica Locations Non



## More Images









# **Product Description**











# Specification

item value

Place of Origin China

Guangdong

Brand Name MDM Model Number none

Shaping Mode metal injection molding

Product Material Steel

Product Household Appliance

Spare Parts Type Cutting parts
Key Selling Points Competitive Price

Applicable Industries Building Material Shops, Machinery Repair Shops, Manufa

Showroom Location None

Application Automotive

Tolerance Generally 0.05mm

Type Stamping Parts
Material Stainless steel
Warranty 6 Months
Local Service Location None

PE bag and foam, outside with carton

# Company Profile

Dongguan Minda Metal Tchecnology Co.,Ltd. Was founded in 2015. We specialize in producing MIM parts, PM part, CNC machining parts and Aluminum alloy, Magnesium alloy and Zinc alloy die casting parts. At the same time we also undertak