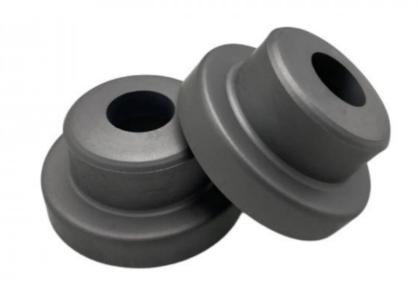

999 pieces
 Packaging Details: PE bag and foam, outside with carton
 Supply Ability: 200000 Piece/Pieces per Month



## **Product Specification**

Condition: New, New
Type: Stamping Parts
Spare Parts Type: Customization
Video Outgoing-inspection: Provided, Provided

• Machinery Test Report: Provided

Marketing Type: Hot Product 2023Material: Copper, Stainless Steel

• Warranty: 2 Years

• Key Selling Points: Competitive Price, Competitive Price

• Weight (KG): 0.03 KG

Applicable Industries: Building Material Shops, Machinery Repair

Shops, Manufacturing Plant, Food & Beverage Factory, Farms, Printing Shops, Construction Works, Energy & Mining, Food & Beverage Shops, Other, Building Material

Shops, Other

Local Comica Locations Non



## More Images









# **Product Description**











# Specification

item value

Place of Origin China

Guangdong

Brand Name MDM Model Number none

Shaping Mode metal injection molding

Product Material Steel

Product Household Appliance

Spare Parts Type Cutting parts
Key Selling Points Competitive Price

Applicable Industries Building Material Shops, Machinery Repair Shops, Manufa

Showroom Location None

Application Automotive

Tolerance Generally 0.05mm

Type Stamping Parts
Material Stainless steel
Warranty 6 Months
Local Service Location None

PE bag and foam, outside with carton

# Company Profile

Dongguan Minda Metal Tchecnology Co.,Ltd. Was founded in 2015. We specialize in producing MIM parts, PM part, CNC machining parts and Aluminum alloy, Magnesium alloy and Zinc alloy die casting parts. At the same time we also undert