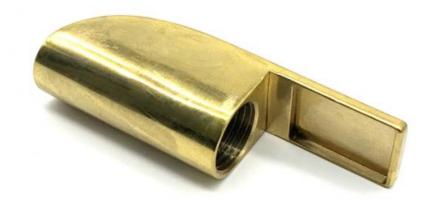

g, China, Guangdong, China

Brand Name: MDM, MDM
Model Number: none
Minimum Order Quantity: 1000 pieces

• Price: \$1.56/pieces 1000-4999 pieces



# **Product Specification**

CNC Machining Or Not: Cnc Machining

• Type: Broaching, DRILLING, Etching / Chemical

Machining, Laser Machining, Milling, Other Machining Services, Turning, Wire EDM, Rapid Prototyping, Other Machining Services

Material Capabilities: Aluminum, Brass, Bronze, Copper,

Hardened Metals, Stainless Steel, Steel

Alloys

Aluminum 6061

Micro Machining Or Not: Not Micro Machining
Disposal: Cnc Machining
Size: Customized
Certification: ISO9001: 2015
Capacity: 50k Per Month
Feature: High Precision
Other Machining Services: Aluminum 6061



# More Images

• Material:



# Product Description

# **Product Description**









# Specification

item value

Place of Origin China

Guangdong

Brand Name MDM Model Number none

Shaping Mode Die Casting

Product Material Metal

Product Household Appliance

disposal Cnc Machining
Place of Origin Guangdong, China

Brand Name MDM

size customized
certification ISO9001: 2015
capacity 50k per month
feature high precision

Type Other Machining Services

Other Machining Services aluminum 6061 material aluminum 6061

# Packing & Delivery



PE bag and foam, outside with carton





# Company Profile

Dongguan Minda Metal Tchecnology Co.,Ltd. Was founded in 2015. We specialize in producing MIM parts, PM part, CNC machining parts and Aluminum alloy, Magnesium alloy and Zinc alloy die casting parts. At the same time we also undertake the corresponding product mold design and