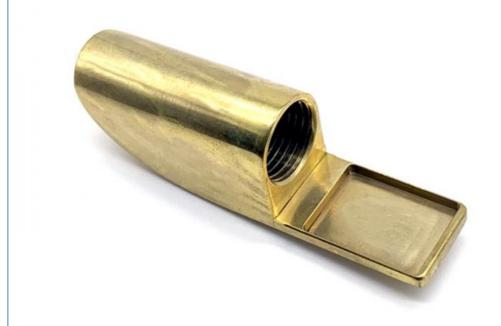

ong, China, Guangdong, China

Brand Name: MDM, MDM
Model Number: none
Minimum Order Quantity: 1000 pieces

• Price: \$1.56/pieces 1000-4999 pieces



# **Product Specification**

CNC Machining Or Not: Cnc Machining

• Type: Broaching, DRILLING, Etching / Chemical

Machining, Laser Machining, Milling, Other Machining Services, Turning, Wire EDM, Rapid Prototyping, Other Machining Services

Material Capabilities: Aluminum, Brass, Bronze, Copper,

Hardened Metals, Stainless Steel, Steel

Alloys

Aluminum 6061

Micro Machining Or Not: Not Micro Machining
Disposal: Cnc Machining
Size: Customized
Certification: ISO9001: 2015
Capacity: 50k Per Month
Feature: High Precision
Other Machining Services: Aluminum 6061



# More Images

• Material:



# Product Description

# **Product Description**









# Specification

item value

Place of Origin China

Guangdong

Brand Name MDM Model Number none

Shaping Mode Die Casting

Product Material Metal

Product Household Appliance

disposal Cnc Machining
Place of Origin Guangdong, China

Brand Name MDM

size customized
certification ISO9001: 2015
capacity 50k per month
feature high precision

Type Other Machining Services

Other Machining Services aluminum 6061 material aluminum 6061

# Packing & Delivery



PE bag and foam, outside with carton





# Company Profile

Dongguan Minda Metal Tchecnology Co.,Ltd. Was founded in 2015. We specialize in producing MIM parts, PM part, CNC machining parts and Aluminum alloy, Magnesium alloy and Zinc alloy die casting parts. At the same time we also undertake the corresponding product mold design an