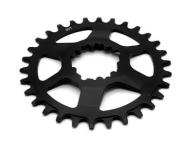

# Customized Spare Parts Type Competitive Bicycle Sprocket for OEM CNC Replacement

### **Product Specification**

Condition: New

Type: Powder Metallurgy
Spare Parts Type: Customization
Video Outgoing-inspection: Provided
Machinery Test Report: Provided

• Marketing Type: Hot Product 2023

Material: ALLOYPlating: SilverWarranty: 2 Years

Key Selling Points: Competitive Price

• Weight (KG): 0.1 KG

Applicable Industries: Building Material Shops, Machinery Repair

Shops, Manufacturing Plant, Food & Beverage Factory, Farms, Construction Works , Energy & Mining, Food & Beverage