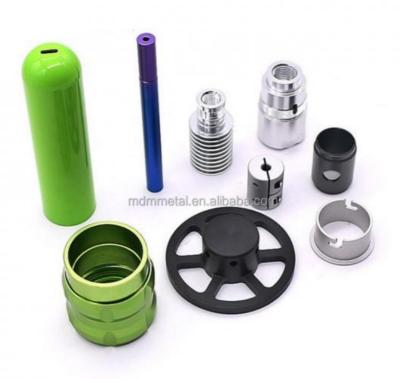

of Origin: Guangdong, China

Brand Name: MDMMinimum Order Quantity: 1000 pieces

Price: \$2.65/pieces 1000-4999 pieces
 Packaging Details: PE bag and foam, outside with carton
 Supply Ability: 200000 Piece/Pieces per Month



### **Product Specification**

Condition: New

Type: Powder Metallurgy
Spare Parts Type: Customization
Video Outgoing-inspection: Provided
Machinery Test Report: Provided

• Marketing Type: Hot Product 2023

Material: ALLOYPlating: SilverWarranty: 2 Years

Key Selling Points: Competitive Price

• Weight (KG): 0.1 KG

Applicable Industries: Building Material Shops, Machinery Repair

Shops, Manufacturing Plant, Food & Beverage Factory, Farms, Construction Works , Energy & Mining, Food & Beverage

Shops, Other



### More Images









### **Product Description**







# Send an inquiry



### Specification

item value

Place of Origin China

Guangdong

Brand Name MDM
Model Number none
Shaping Mode CNC
Product Material Metal

Product Household Appliance size Customized Size technics CNC turning certification ISO9001: 2015 capacity 50k per month

feature high precision material copper

Surface Treatment original or according to the requirement

OEM accept

Packing & Delivery



## **PACKING&SHIPPING**

### PACKAGING DETAILS

- 1. Standard exporting cartons package
- 2. Cartons packed with wooden pallet
- 3. As per customized specifications such as logo or others

### **DELIVERY TIME**

15 days



















PE bag and foam, outside with carton

### Company Profile



# WHY CHOOSE US



### Our Partners



Dongguan Minda Metal Tchecnology Co.,Ltd. W