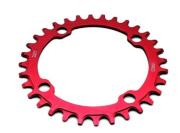

for OEM CNC Replacement

### **Basic Information**

• Place of Origin: Guangdong, China

Brand Name: MDMMinimum Order Quantity: 1000 pieces

Price: \$2.65/pieces 1000-4999 pieces
 Packaging Details: PE bag and foam, outside with carton
 Supply Ability: 200000 Piece/Pieces per Month



### **Product Specification**

Condition: New

Type: Powder Metallurgy
Spare Parts Type: Customization
Video Outgoing-inspection: Provided
Machinery Test Report: Provided

• Marketing Type: Hot Product 2023

Material: ALLOYPlating: SilverWarranty: 2 Years

Key Selling Points: Competitive Price

• Weight (KG): 0.1 KG

Applicable Industries: Building Material Shops, Machinery Repair

Shops, Manufacturing Plant, Food & Beverage Factory, Farms, Construction Works , Energy & Mining, Food & Beverage

Shops, Other



### More Images









### **Product Description**







# Send an inquiry



### Specification

item value

Place of Origin China

Guangdong

Brand Name MDM
Model Number none
Shaping Mode CNC
Product Material Metal

Product Household Appliance size Customized Size technics CNC turning certification ISO9001: 2015 capacity 50k per month

feature high precision material copper

Surface Treatment original or according to the requirement

OEM accept

Packing & Delivery



## **PACKING&SHIPPING**

### PACKAGING DETAILS

- 1. Standard exporting cartons package
- 2. Cartons packed with wooden pallet
- 3. As per customized specifications such as logo or others

### **DELIVERY TIME**

15 days



















PE bag and foam, outside with carton

### Company Profile



# WHY CHOOSE US



###