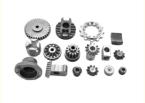

### **Basic Information**

• Place of Origin: Guangdong, China

Brand Name: MDMMinimum Order Quantity: 1000 pieces

Price: \$2.65/pieces 1000-4999 pieces
 Packaging Details: PE bag and foam, outside with carton
 Supply Ability: 200000 Piece/Pieces per Month



### **Product Specification**

Condition: New

Type: Powder Metallurgy
Spare Parts Type: Customization
Video Outgoing-inspection: Provided
Machinery Test Report: Provided

• Marketing Type: Hot Product 2023

Material: ALLOYPlating: SilverWarranty: 2 Years

Key Selling Points: Competitive Price

• Weight (KG): 0.1 KG

Applicable Industries: Building Material Shops, Machinery Repair

Shops, Manufacturing Plant, Food & Beverage Factory, Farms, Construction Works , Energy & Mining, Food & Beverage

Shops, Other



### More Images









### **Product Description**







# Send an inquiry



### Specification

item value

Place of Origin China

Guangdong

Brand Name MDM
Model Number none
Shaping Mode CNC
Product Material Metal

Product Household Appliance size Customized Size technics CNC turning certification ISO9001: 2015 capacity 50k per month

feature high precision material copper

Surface Treatment original or according to the requirement

OEM accept

Packing & Delivery



## **PACKING&SHIPPING**

### PACKAGING DETAILS

- 1. Standard exporting cartons package
- 2. Cartons packed with wooden pallet
- 3. As per customized specifications such as logo or others

### **DELIVERY TIME**

15 days



















PE bag and foam, outside with carton

### Company Profile



# WHY CHOOSE US



### Our Partners



Dongguan