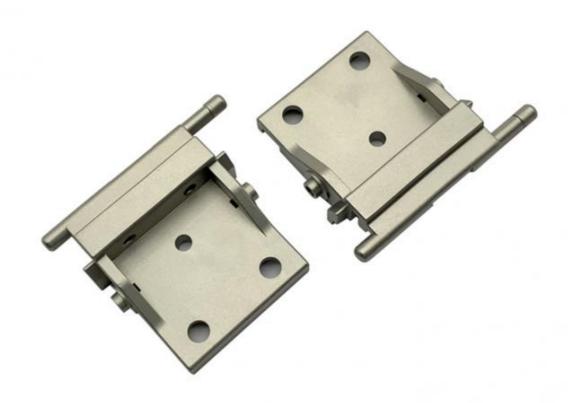

# PRODUCT DISPLAY

Material

stainless steel

Size

customized

Surface treatment

original or according to the requirement

Technics

metal injection molding

Sample

free

Certification

ISO9001: 2015

OEM

accept

Capacity

50k per month

Color

yellow PVD

**Feature** 

high strength