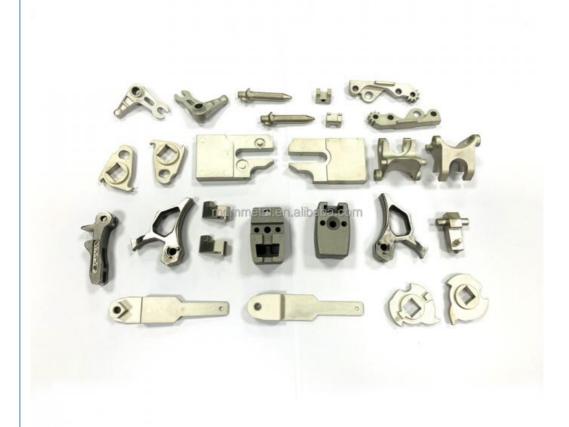

# PRODUCT DISPLAY

Material

stainless steel

Size

customized

Surface treatment

original or according to the requirement

Technics

metal injection molding

Sample

free

Certification

ISO9001: 2015

OEM

accept

Capacity

50k per month

Color

yellow PVD

**Feature** 

high strength