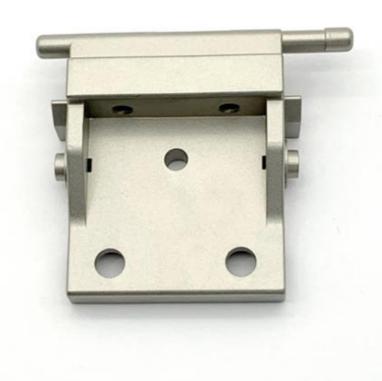

#### More Images

# PRODUCT DISPLAY

Material

stainless steel

Size

customized

Surface treatment

original or according to the requirement

Technics