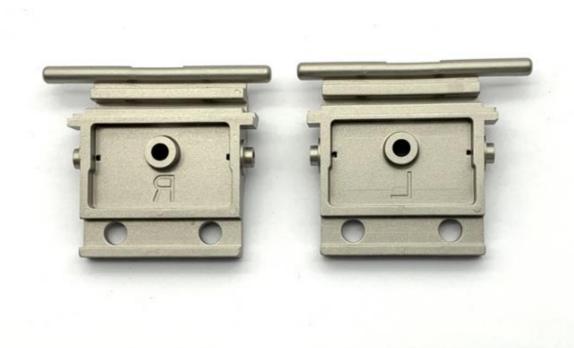

#### More Images

# PRODUCT DISPLAY

Material

stainless steel

Size

customized

Surface treatment

original or according to the requirement

Technics