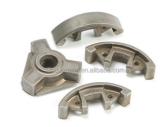

### **Product Specification**

Product Name: Gears Material: 17-4ph

Color: Silver,origin,black,
Size: Customization
Mould Material: SKD11
MOQ: 1000pcs

• Highlight: 17-4ph sintered components,

Mechanical sintered components,

Parts, Medical Parts

Product Name gears
Material 17-4ph

Color silver,origin,black,
Size customization

Mould material SKD11 MOQ 1000pcs