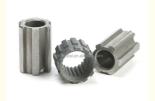

### **Product Specification**

Product Name: Gears Material: 17-4ph

Color: Silver,origin,black,
Size: Customization
Mould Material: SKD11
MOQ: 1000pcs

• Highlight: 17-4ph sintered components,

Mechanical sintered components,

Parts, Medical Parts

Product Name gears
Material 17-4ph

Color silver,origin,black,
Size customization

Mould material SKD11 MOQ 1000pcs