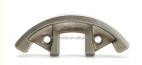

### **Product Specification**

Product Name: Gears Material: 17-4ph

Color: Silver,origin,black,
Size: Customization
Mould Material: SKD11
MOQ: 1000pcs

• Highlight: 17-4ph sintered components,

Mechanical sintered components,

Parts, Medical Parts

Product Name gears
Material 17-4ph

Color silver,origin,black,
Size customization

Mould material SKD11 MOQ 1000pcs