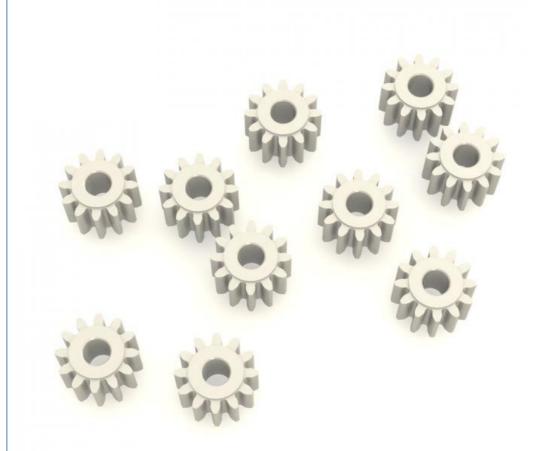

### **Product Specification**

Product Name: Gears Material: 17-4ph

Color: Silver,origin,black,
Size: Customization
Mould Material: SKD11
MOQ: 1000pcs

• Highlight: 17-4ph sintered components,

Mechanical sintered components,

Parts, Medical Parts

Product Name gears
Material 17-4ph

Color silver,origin,black,
Size customization

Mould material SKD11 MOQ 1000pcs