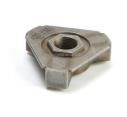

### **Product Specification**

Product Name: Gears Material: 17-4ph

Color: Silver,origin,black,
Size: Customization
Mould Material: SKD11
MOQ: 1000pcs

• Highlight: 17-4ph sintered components,

Mechanical sintered components,

Parts, Medical Parts

Product Name gears
Material 17-4ph

Color silver,origin,black,
Size customization

Mould material SKD11 MOQ 1000pcs