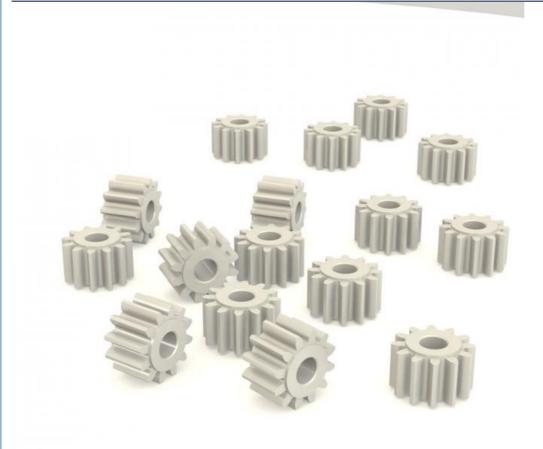

### **Product Specification**

Product Name: Gears Material: 17-4ph

Color: Silver,origin,black,
Size: Customization
Mould Material: SKD11
MOQ: 1000pcs

• Highlight: 17-4ph sintered components,

Mechanical sintered components,

Parts, Medical Parts

Product Name gears
Material 17-4ph

Color silver,origin,black,
Size customization

Mould material SKD11 MOQ 1000pcs