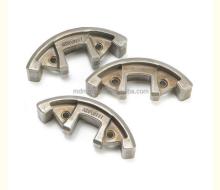

### **Product Specification**

Product Name: Gears Material: 17-4ph

Color: Silver,origin,black,
Size: Customization
Mould Material: SKD11
MOQ: 1000pcs

• Highlight: 17-4ph sintered components,

Mechanical sintered components,

Parts, Medical Parts

Product Name gears
Material 17-4ph

Color silver,origin,black,
Size customization

Mould material SKD11 MOQ 1000pcs