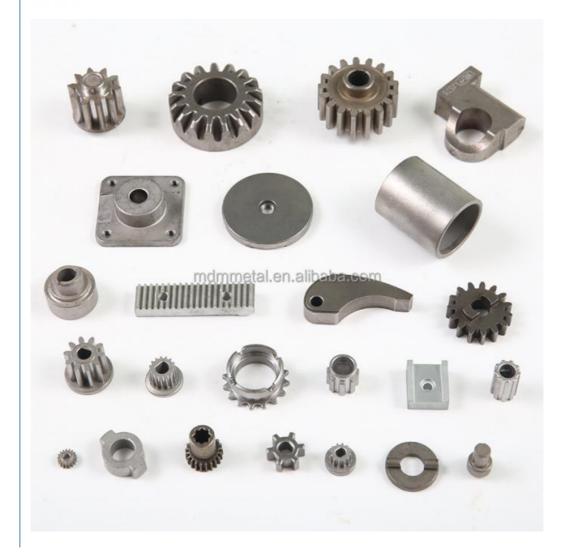

### **Product Specification**

Product Name: Gears Material: 17-4ph

Color: Silver,origin,black,
Size: Customization
Mould Material: SKD11
MOQ: 1000pcs

• Highlight: 17-4ph sintered components,

Mechanical sintered components,

Low Carbon Steel sintered metal components

## Specification

item value
Place of Origin China

Guangdong

Brand Name MDM Model Number none

Shaping Mode metal injection molding

Product Material Metal

Product Industrial Parts, Communication Parts, Electronics

Parts, Medical Parts

Product Name gears
Material 17-4ph

Color silver,origin,black,
Size customization

Mould material SKD11 MOQ 1000pcs