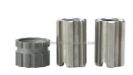

### **Product Specification**

Product Name: Gears Material: 17-4ph

Color: Silver,origin,black,
Size: Customization
Mould Material: SKD11
MOQ: 1000pcs

• Highlight: 17-4ph sintered components,

Mechanical sintered components,

Parts, Medical Parts

Product Name gears
Material 17-4ph

Color silver,origin,black,
Size customization

Mould material SKD11 MOQ 1000pcs