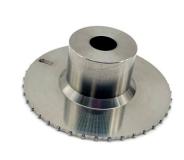

## Stainless Steel CNC Machining Custom Parts Prototype Milled Turned Part Weight 0.01 KG