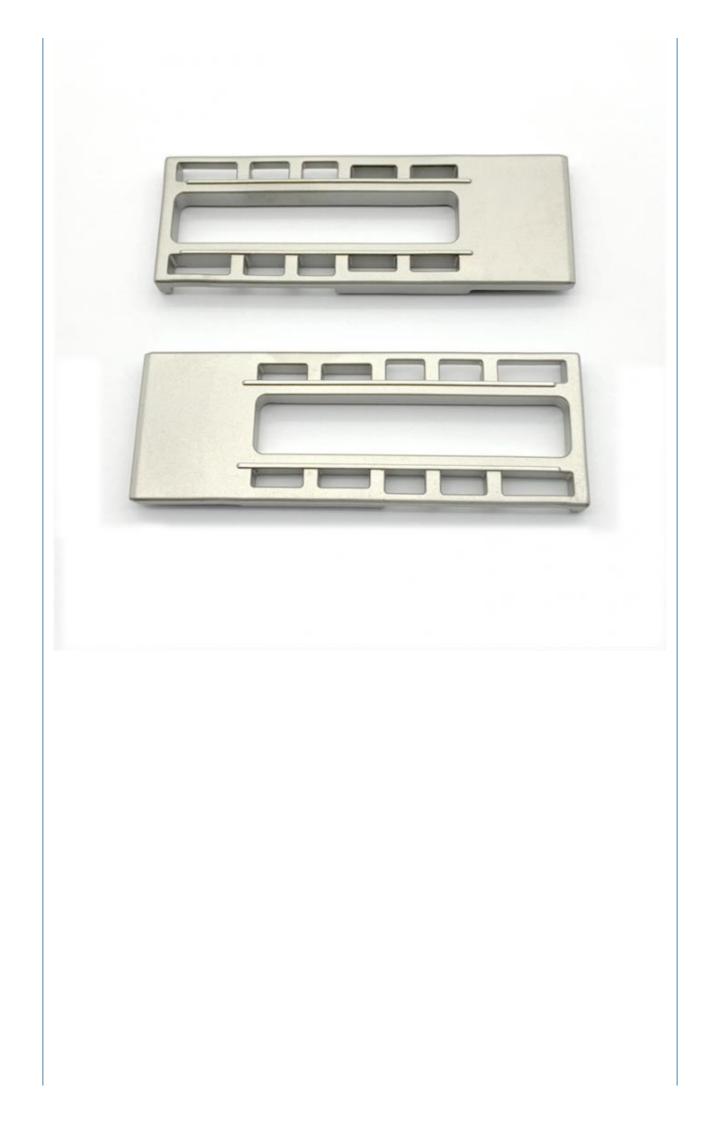

ainless steel 304L, 316L, 17-4PH, 420, 440 |
|-------------------|----------------------------------------------------|
| Size              | customized                                         |
| Surface treatment | original or according to the requirement           |
| Technics          | powder injection molding, powder metallurgy        |
| Sample            | free                                               |
| Certification     | ISO9001: 2015                                      |
| OEM               | accept                                             |
| Capacity          | 50k per month                                      |
| Color             | natural metal color                                |
| Feature           | high strength                                      |







# **MAIN PRODUCTS**



CNC MACHINING



GEAR



CUTTER DISC



MULTI-FUNCTION WRENCH



LOCK CYLINDER

View more

WATCH SHELL

**Company Profile** 



sintering furnace



CNC center



injection machine



milling machine



debinding machine



**CNC** machining



1000 ton die-casting machine



mold workshop



post procesing workshop



## PACKING&SHIPPING



Dongguan Minda Metal Technology Co., Ltd.



RM 1306, NO.249, Zhen'an Road East, Chang'an Twon, Dongguan City, China. 523859