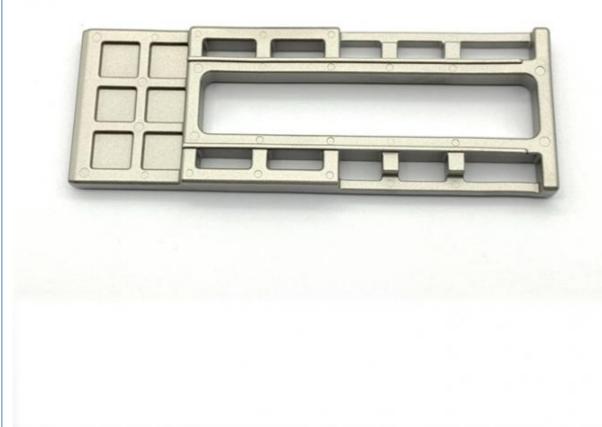

, stainless steel 304L, 316L, 17-4PH, 420, 440 |
|-------------------|----------------------------------------------------|
| Size              | customized                                         |
| Surface treatment | original or according to the requirement           |
| Technics          | powder injection molding, powder metallurgy        |
| Sample            | free                                               |
| Certification     | ISO9001: 2015                                      |
| OEM               | accept                                             |
| Capacity          | 50k per month                                      |
| Color             | natural metal color                                |
| Feature           | high strength                                      |







# **MAIN PRODUCTS**



CNC MACHINING



GEAR



CUTTER DISC



MULTI-FUNCTION WRENCH



LOCK CYLINDER

View more

WATCH SHELL

**Company Profile** 



sintering furnace



CNC center



injection machine



milling machine



debinding machine



**CNC** machining



1000 ton die-casting machine



mold workshop



post procesing workshop



## PACKING&SHIPPING



Dongguan Minda Metal Technology Co., Ltd.



RM 1306, NO.249, Zhen'an Road East, Chang'an Twon, Dongguan City, China. 523859