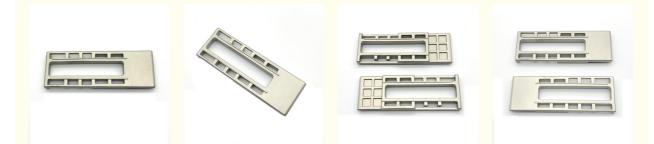

|
| <ul> <li>Key Selling Points:</li> </ul>        | Competitive Price                                                                                                                                                                 |
| <ul> <li>Weight (KG):</li> </ul>               | 0.03 KG                                                                                                                                                                           |
| <ul> <li>Applicable Industries:</li> </ul>     | Building Material Shops, Machinery Repair<br>Shops, Manufacturing Plant, Restaurant,<br>Printing Shops, Construction Works, Energy<br>& Mining, Other, Advertising Company, Other |

Local Service Location:



### More Images



### **Products Description**

# **PRODUCT DISPLAY**

| Material          | Iron, stainless steel 304L, 316L, 17-4PH, 420, 440 |
|-------------------|----------------------------------------------------|
| Size              | customized                                         |
| Surface treatment | original or according to the requirement           |
| Technics          | powder injection molding, powder metallurgy        |
| Sample            | free                                               |
| Certification     | ISO9001: 2015                                      |
| OEM               | accept                                             |
| Capacity          | 50k per month                                      |
| Color             | natural metal color