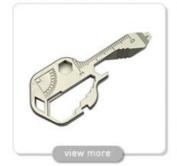

# **MAIN PRODUCTS**

CNC MACHINING

GEAR

CUTTER DISC

MULTI-FUNCTION WRENCH

LOCK CYLINDER

View more

WATCH SHELL