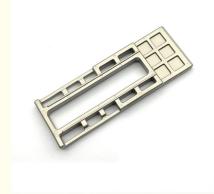

### Chrome Plating Stainless Steel Powder Metallurgy Metal Injection Molding Spare Parts

#### **Product Specification**

| Condition:                                     | New                                                                                                                                                                               |
|------------------------------------------------|-----------------------------------------------------------------------------------------------------------------------------------------------------------------------------------|
| • Type:                                        | Stamping Parts                                                                                                                                                                    |
| • Spare Parts Type:                            | Cutting Parts                                                                                                                                                                     |
| <ul> <li>Video Outgoing-inspection:</li> </ul> | Provided                                                                                                                                                                          |
| <ul> <li>Machinery Test Report:</li> </ul>     | Not Available                                                                                                                                                                     |
| <ul> <li>Marketing Type:</li> </ul>            | New Product 2021                                                                                                                                                                  |
| Material:                                      | Stainless Steel, Steel                                                                                                                                                            |
| • Plating:                                     | Chrome                                                                                                                                                                            |
| <ul> <li>Warranty:</li> </ul>                  | 6 Months                                                                                                                                                                          |
| <ul> <li>Key Selling Points:</li> </ul>        | Competitive Price                                                                                                                                                                 |
| <ul> <li>Weight (KG):</li> </ul>               | 0.03 KG                                                                                                                                                                           |
| <ul> <li>Applicable Industries:</li> </ul>     | Building Material Shops, Machinery Repair<br>Shops, Manufacturing Plant, Restaurant,<br>Printing Shops, Construction Works, Energy<br>& Mining, Other, Advertising Company, Other |