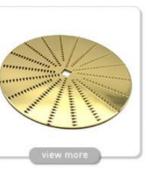

# **MAIN PRODUCTS**

CNC MACHINING

GEAR

CUTTER DISC

MULTI-FUNCTION WRENCH

LOCK CYLINDER

View more

WATCH SHELL