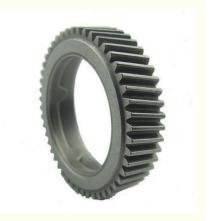

# Upgrade Your Transmission with Sintered Metal Spur and Bevel Gears Using MIM Technology

### **Basic Information**

• Place of Origin: Guangdong, China

Brand Name: MDMMinimum Order Quantity: 1000 pieces

• Price: \$1.05/pieces 1000-1999 pieces



## **Product Specification**

Condition: New

Type: Stamping Parts
Spare Parts Type: Cutting Parts
Video Outgoing-inspection: Provided
Machinery Test Report: Not Available
Marketing Type: New Product 2020
Material: Stainless Steel, Iron

Plating: Chrome Warranty: 6 Months

Key Selling Points: Competitive Price

• Weight (KG): 0.3 KG

Applicable Industries: Hotels, Building Material Shops, Machinery

Repair Shops, Manufacturing Plant, Restaurant, Other, Other

Local Service Location: None



## More Images











#### **Product Description**

#### **Product Description:**

#### Engineered for Maximum Value

MIM technology provides the unique ability to produce highly complex components that cannot be achieved economically by any other process. MDM MIM works closely with you on design,