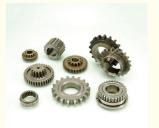

# Upgrade Your Transmission with Sintered Metal Spur and Bevel Gears Using MIM Technology

### **Basic Information**

• Place of Origin: Guangdong, China

Brand Name: MDMMinimum Order Quantity: 1000 pieces

• Price: \$1.05/pieces 1000-1999 pieces



## **Product Specification**

Condition: New

Type: Stamping Parts
Spare Parts Type: Cutting Parts
Video Outgoing-inspection: Provided
Machinery Test Report: Not Available
Marketing Type: New Product 2020
Material: Stainless Steel, Iron

Plating: Chrome Warranty: 6 Months

Key Selling Points: Competitive Price

• Weight (KG): 0.3 KG

Applicable Industries: Hotels, Building Material Shops, Machinery

Repair Shops, Manufacturing Plant, Restaurant, Other, Other

Local Service Location: None



## More Images











#### **Product Description**

#### **Product Description:**

#### Engineered for Maximum Value

MIM technology provides the unique ability to produce highly complex components that cannot be achieved economically by any other process. MDM MIM works closely with you on design, materials and finish requirements to extract maximum value from the MIM process. Our extensive in-house capabilities in machining, heat-treating and surface finishing provide a way to manage total program cost.

#### Adaptable Production Demands

The wide range of applications for industrial products demands a supplier who is capable of meeting both small and large batch-manufacturing requirements.

#### Materials for Diverse Applications

We provides a wealth of material options that allow our customers to achieve