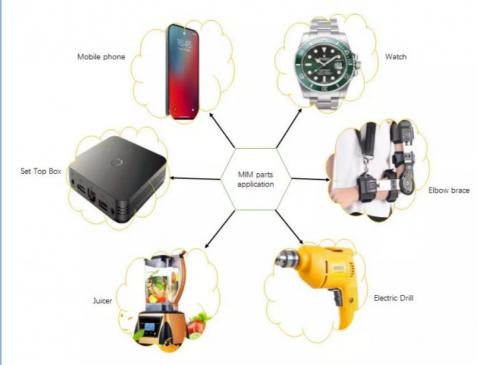

#### **MIM Industrial Product Solutions**

Door hardware - Lock housings, cylinders, carriers, pins

Hand and power tools - Handles, bits, keyless chucks, blade clamps, pawls, ratchet mechanisms

Electronics - Sensor housings, fiber optic connectors, microwave packages, heatsinks

Hydraulics - Valve spools, housings, lavatory fixtures

Fasteners and Hardware - Aerospace

Plumbing - Valve spools, faucet hardware

Safety - Fall protection mechanisms

Oil & Gas - Valve components for high corrosion applications