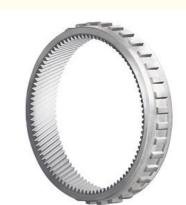

# Upgrade Your Transmission with Sintered Metal Spur and Bevel Gears Using MIM Technology

### **Basic Information**

• Place of Origin: Guangdong, China

Brand Name: MDMMinimum Order Quantity: 1000 pieces

• Price: \$1.05/pieces 1000-1999 pieces



## **Product Specification**

Condition: New

Type: Stamping Parts
Spare Parts Type: Cutting Parts
Video Outgoing-inspection: Provided
Machinery Test Report: Not Available
Marketing Type: New Product 2020
Material: Stainless Steel, Iron

Plating: Chrome Warranty: 6 Months

Key Selling Points: Competitive Price

• Weight (KG): 0.3 KG

Applicable Industries: Hotels, Building Material Shops, Machinery

Repair Shops, Manufacturing Plant, Restaurant, Other, Other

Local Service Location: None



## More Images











#### **Product Description**

#### **Product Description:**

#### Engineered for Maximum Value

MIM technology provides the unique ability to produce highly complex components that cannot be achieved economically by any other process. MDM MIM works closely with you on design, materials and finish requirements to extract maximum value from the MIM process. Our extensive in-house capabilities in machining, heat-treating and surface finishing provide a way to manage total program cost.

#### Adaptable Production Demands

The wide range of applications for industrial products demands a supplier who is capable of meeting both small and large batch-manufacturing requirements.

#### Materials for Diverse Applications

We provides a wealth of material options that allow