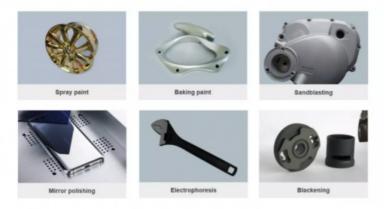

#### Surface Treatment

BRM can offer such surface finish (secondary process) as sandblasting, electric polishing, magnetic grinding, laser engraving, PVD, carburizing, Permeability nitrogen and annealing.