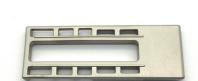

### **Product Specification**

Material: Steel

• Size: Customized

• Surface Treatment: Original Or According To The Requirement

• Technics: Powder Metallurgy

Sample: Free
OEM: Accept
Capacity: 50k Per Month
Color: Natural Metal C

Color: Natural Metal ColorFeature: High Strength

# PRODUCT DISPLAY

**Material** steel

**Size** customized

Surface treatment original or according to the requirement

**Technics** powder metallurgy

Sample free

Certification ISO9001: 2015

**OEM** accept

Capacity 50k per month

**Color** natural metal color

**Feature** high strength