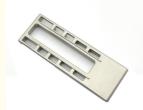

### **Product Specification**

Material: Steel

• Size: Customized

• Surface Treatment: Original Or According To The Requirement

• Technics: Powder Metallurgy

Sample: Free
OEM: Accept
Capacity: 50k Per Month
Color: Natural Metal C

Color: Natural Metal ColorFeature: High Strength

# PRODUCT DISPLAY

**Material** steel

**Size** customized

Surface treatment original or according to the requirement

**Technics** powder metallurgy

Sample free

Certification ISO9001: 2015

**OEM** accept

Capacity 50k per month

**Color** natural metal color

**Feature** high strength