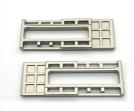

### **Product Specification**

Material: Steel

• Size: Customized

• Surface Treatment: Original Or According To The Requirement

• Technics: Powder Metallurgy

Sample: Free
OEM: Accept
Capacity: 50k Per Month
Color: Natural Metal C

# PRODUCT DISPLAY

**Material** steel

**Size** customized

Surface treatment original or according to the requirement

**Technics** powder metallurgy

Sample free

Certification ISO9001: 2015

**OEM** accept