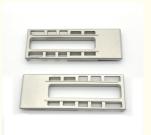

### **Product Specification**

Material: Steel

• Size: Customized

• Surface Treatment: Original Or According To The Requirement

• Technics: Powder Metallurgy

Sample: Free
OEM: Accept
Capacity: 50k Per Month
Color: Natural Metal C

# PRODUCT DISPLAY

**Material** steel

**Size** customized

Surface treatment original or according to the requirement

**Technics** powder metallurgy

Sample free

Certification ISO9001: 2015

**OEM** accept