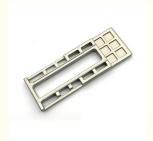

### **Product Specification**

Material: Steel

• Size: Customized

• Surface Treatment: Original Or According To The Requirement

• Technics: Powder Metallurgy

Sample: Free
OEM: Accept
Capacity: 50k Per Month
Color: Natural Metal C

Color: Natural Metal ColorFeature: High Strength

# PRODUCT DISPLAY

**Material** steel

**Size** customized

Surface treatment original or according to the requirement

**Technics** powder metallurgy

Sample free

Certification ISO9001: 2015

**OEM** accept

Capacity 50k per month

**Color** natural metal color

**Feature** high strength