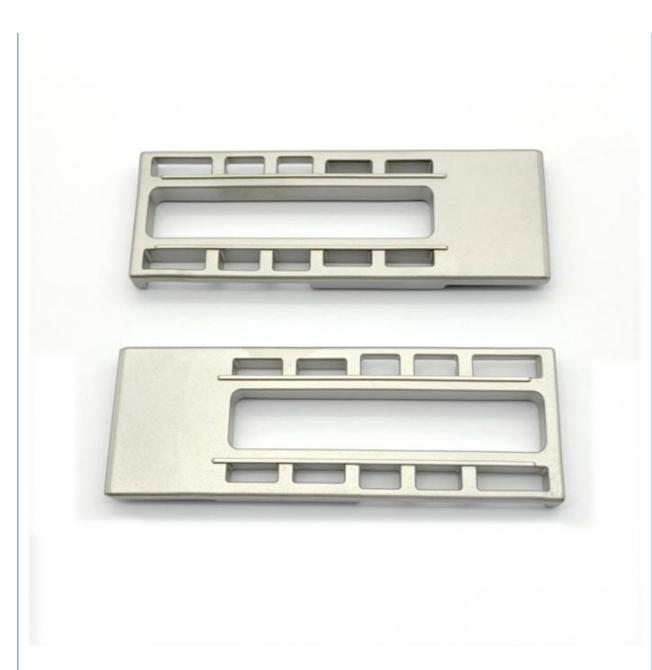

## OEM Accepted Stainless Steel Powder Metallurgy Parts for Customized Car Accessories

### **Product Specification**

Material: Steel

• Size: Customized

• Surface Treatment: Original Or According To The Requirement

• Technics: Powder Metallurgy

Sample: Free
OEM: Accept
Capacity: 50k Per Month
Color: Natural Metal C

Color: Natural Metal ColorFeature: High Strength

# PRODUCT DISPLAY

**Material** steel

**Size** customized

Surface treatment original or according to the requirement

**Technics** powder metallurgy

Sample free

Certification ISO9001: 2015

**OEM** accept

Capacity 50k per month

**Color** natural metal color

**Feature** high strength