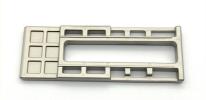

### **Product Specification**

Material: Steel

• Size: Customized

• Surface Treatment: Original Or According To The Requirement

• Technics: Powder Metallurgy

Sample: Free
OEM: Accept
Capacity: 50k Per Month
Color: Natural Metal C

Color: Natural Metal ColorFeature: High Strength

# PRODUCT DISPLAY

**Material** steel

**Size** customized

Surface treatment original or according to the requirement

**Technics** powder metallurgy

Sample free

Certification ISO9001: 2015

**OEM** accept

Capacity 50k per month

**Color** natural metal color

**Feature** high strength