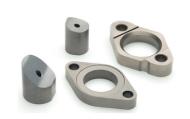

# MIM 316L Stainless Steel Machinery Parts with Chrome Plating and 0.05mm Tolerance

# **Basic Information**

• Place of Origin: Guangdong, China

Brand Name: MDM
Model Number: MDM
Minimum Order Quantity: 1000 pieces

• Price: \$0.76/pieces 1000-1999 pieces



# **Product Specification**

Surface Treatment: Chrome Plating

• Technology: Metal Powder Injection Molding(MIM)

Application: Automotive
 Package: Tray And Carton
 Tolerance: Generally 0.05mm



# More Images









# **Product Description**

#### **Company Information**

Dongguan Minda Metal Tchecnology Co.,Ltd. Was founded in 2015. We specialize in producing MIM parts, PM part, CNC machining parts and Aluminum alloy, Magnesium alloy and Zinc alloy die casting parts. At the same time we also undertake the corresponding product mold design and development and production.

Our professional sales staff will communicate and understand the needs of customers in a timely manner and convey to the technical staff, and the general manager will quickly give the quotation scheme suitable for t