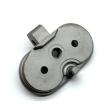

# MIM 316L Stainless Steel Machinery Parts with Chrome Plating and 0.05mm Tolerance

# **Product Specification**

Surface Treatment: Chrome Plating

• Technology: Metal Powder Injection Molding(MIM)

Application: Automotive
 Package: Tray And Carton
 Tolerance: Generally 0.05mm