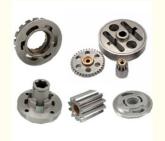

# MIM 316L Stainless Steel Machinery Parts with Chrome Plating and 0.05mm Tolerance

# **Basic Information**

• Place of Origin: Guangdong, China

Brand Name: MDM
Model Number: MDM
Minimum Order Quantity: 1000 pieces

• Price: \$0.76/pieces 1000-1999 pieces



# **Product Specification**

Surface Treatment: Chrome Plating

• Technology: Metal Powder Injection Molding(MIM)

Application: Automotive
 Package: Tray And Carton
 Tolerance: Generally 0.05mm



# More Images









# **Product Description**

#### **Company Information**

Dongguan Minda Metal Tchecnology Co.,Ltd. Was founded in 2015. We specialize in producing MIM parts, PM part, CNC machining parts and Aluminum alloy, Magnesium alloy and Zinc alloy die casting parts. At the same time we also undertake the corresponding product mold design and development and production.

Our professional sales staff will communicate and understand the needs of customers in a timely manner and convey to the technical staff, and the general manager will quickly give the quotation scheme suitable for the product.

In the production process, we will check the quality of products at any time. The product will be fully inspected before shipment to ensure that none of the defective products reach the customer's hand