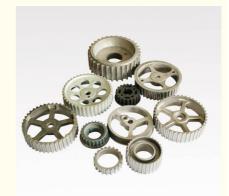

# MIM 316L Stainless Steel Machinery Parts with Chrome Plating and 0.05mm Tolerance

# **Basic Information**

• Place of Origin: Guangdong, China

Brand Name: MDM
Model Number: MDM
Minimum Order Quantity: 1000 pieces

• Price: \$0.76/pieces 1000-1999 pieces



# **Product Specification**

Surface Treatment: Chrome Plating

• Technology: Metal Powder Injection Molding(MIM)

Application: Automotive
 Package: Tray And Carton
 Tolerance: Generally 0.05mm



# More Images









# **Product Description**

#### **Company Information**

Dongguan Minda Metal Tchecnology Co.,Ltd. Was founded in 2015. We specialize in producing MIM parts, PM part, CNC machining parts and Aluminum alloy, Magnesium alloy and Zinc alloy die casting parts. At the same time we also undertake the corresponding product mold design and development and production.

Our professional sales staff will communicate and understand the needs of customers in a timely manner and convey to the technical staff, and the general manager will quickly give the quotation scheme suitable for the product.

In the production process, we will check the quality of products at any time. The product will be fully inspected before shipment to ensure that none of the defective products reach th