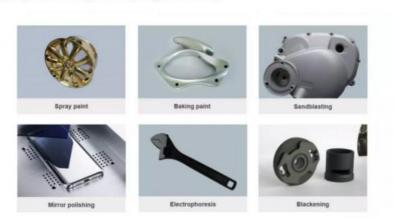

#### Surface Treatment

MDM can offer such surface finish (secondary process) as sandblasting, electric polishing, magnetic grinding, laser engraving, PVD, carburizing, Permeability nitrogen and annealing.