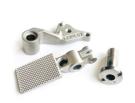

# MIM 316L Stainless Steel Machinery Parts with Chrome Plating and 0.05mm Tolerance

# **Product Specification**

Surface Treatment: Chrome Plating

• Technology: Metal Powder Injection Molding(MIM)

Application: Automotive
 Package: Tray And Carton
 Tolerance: Generally 0.05mm