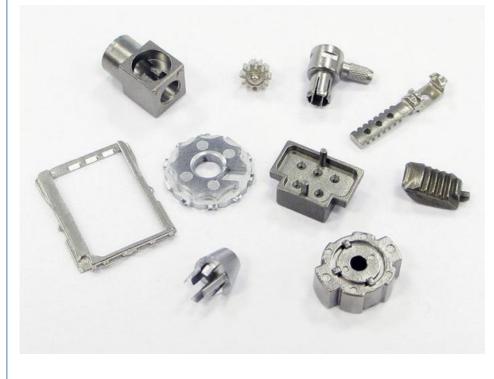

### Precision Stamping Machining Small and micro food processor blade Meatal Parts

**Product Description** 

## **OEM** precision stamping metal parts

| Product Name      | OEM precision stamping metal parts                                                                                                                                   |
|-------------------|----------------------------------------------------------------------------------------------------------------------------------------------------------------------|
| Material          | Stainless, Stainless steel, carbon steel, steel, iron, copper, brass, aluminum, etc                                                                                  |
| Technology        | Stamping ,deep drawing,laser cutting,welding,bending,forming,threading,etc.                                                                                          |
| Surface treatment | Polishing, anodizing, zinc plating, nickel plating, chrome plating, sand blasting, powder coating, acid-pickling,oxidation,anodized,brushing,dacromet,painting, etc. |
| Certification     | ISO9001:2008, SGS, ROHS                                                                                                                                              |